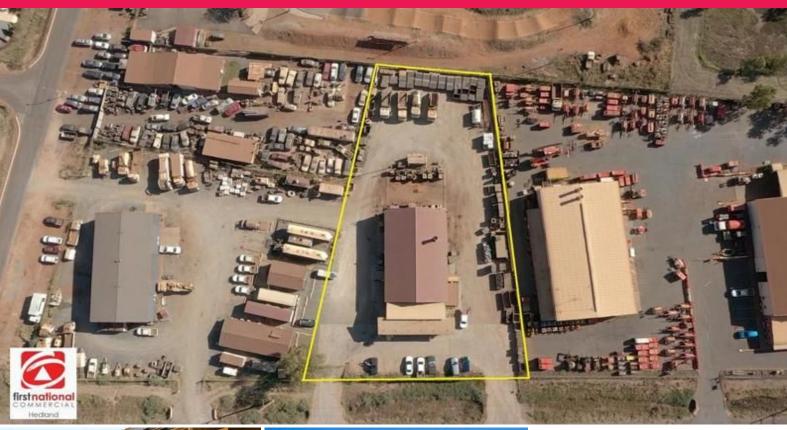

Lot 1413 Wilson Street, Port Hedland WA 6721

## **OUTSTANDING INVESTMENT OPPORTUNITY!**

Hedland First National are pleased to list this commercial property for sale. Located in the prime location on Wilson Street, Port Hedland this is a very rare opportunity to secure an established property with an existing long term tenant in place.

Property features:

3780sqm (approx.) yard 350 sqm (approx.) Workshop 80 sqm (approx.) open