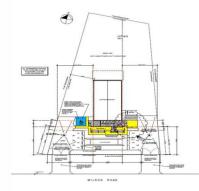

Property features:

3780sqm (approx.) yard 350 sqm (approx.) Workshop 80 sqm (approx.) open