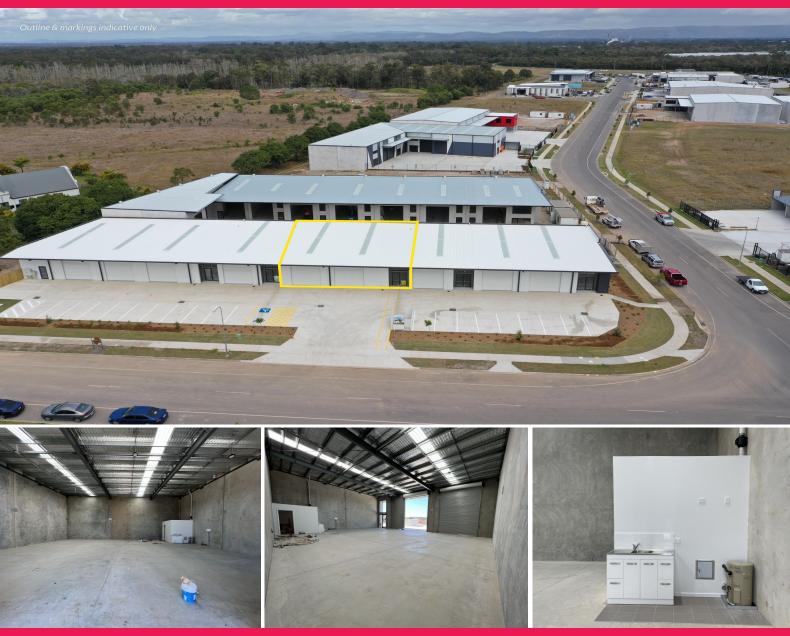

## **Brand New Tilt Slab - Immediate Highway Access**

Chris Massie and Troy Sturgess from Ray White Commercial Northern Corridor Group are excited to present 3/64 Evans Drive, Caboolture for lease.

Situated in Moreton Bay newest industrial estate, Corporate Park East. This conveniently located warehouse offers functionality within a high growth suburb.

FEATURES

- ? 240m2\* Brand new tilt panel industrial warehouse
- ? 54m2\* mezzanine approved
- ? Located in Corporate Park East
- ? Excellent street fron

Industrial FOR LEASE

240sqm