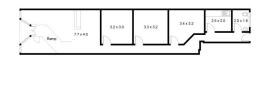

437 high st, maitland

starrpartners

## 2/437 High Street, Maitland NSW 2320

## **Quality Fit-out**

The property benefits from a well appointed office fit-out, with a reception area and individual offices. The property receives a high amount of passing traffic, This property is worth a look for any business wishing to enter the commercial precinct within Maitland.

- ? Modern Fit-out
- ? Allocated car parking
- ? Ducted Air-conditioning
- ? Prominent position
- ? Disability accessible

Contact our team today for more information or to book an inspection!

Offices

FOR LEASE

84sqm



## **Matthew Higgins**

0403 706 042 314.13606@leaddrop.rexsoftware.com