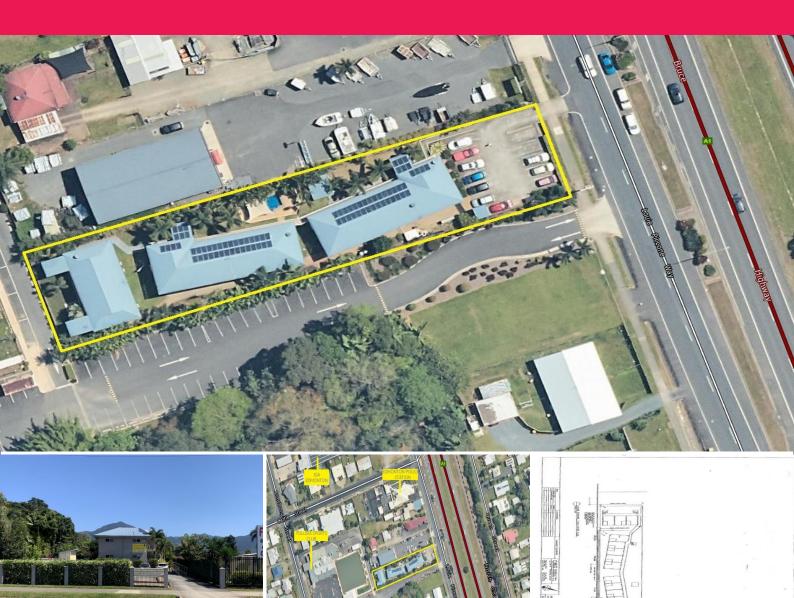

## EXCITING FREEHOLD ACCOMMODATION LODGE IN FAR NORTH QUEENSLAND

Ray White Commercial Cairns is excited to present for sale "The Edmonton Lodge".

Generating a comfortable return on investment, freehold opportunities like this don't present to the market very often.

- ? 26 one-bedroom accommodation rooms currently rented on a permanent basis
- ? On-site pool and BBQ area
- ? 12 onsite car parks
- ? Property inspections

Leisure FOR SALE

1sqm