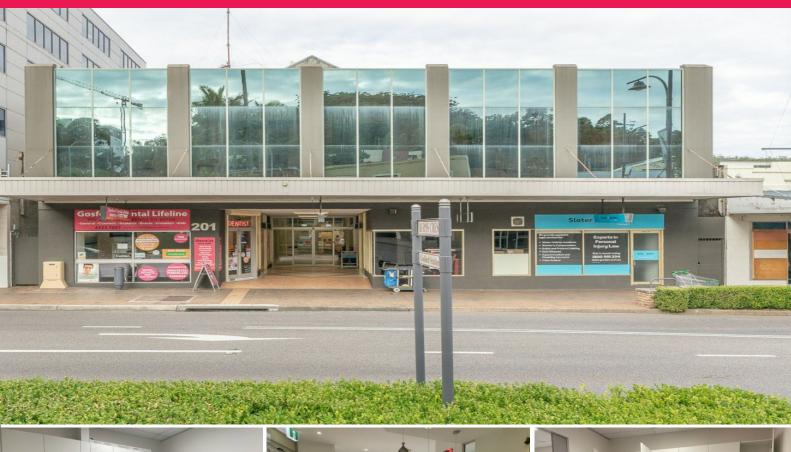

The shop features.

Floor area 108 sqm approx.

Large window display facing Mann Street.

Great signage opportunities benefiting from main road exposure.

Ample passing pedestrian traffic.

Call today to arrange an inspection!!!