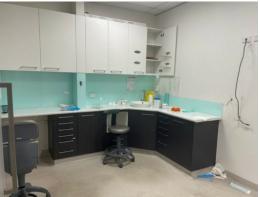

The shop features.

Floor area 108 sqm approx.

Large window display facing Mann Street.

Great signage opportunities benefiting from main road exposure.

Ample passing pedestrian traffic.

Call today to arrange an inspection!!!