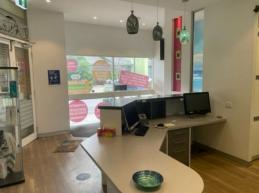

The shop features.

Floor area 108 sqm approx.

Large window display facing Mann Street.

Great signage opportunities benefiting from main road exposure.

Ample passing pedestrian traffic.

Call today to arrange an inspection!!!