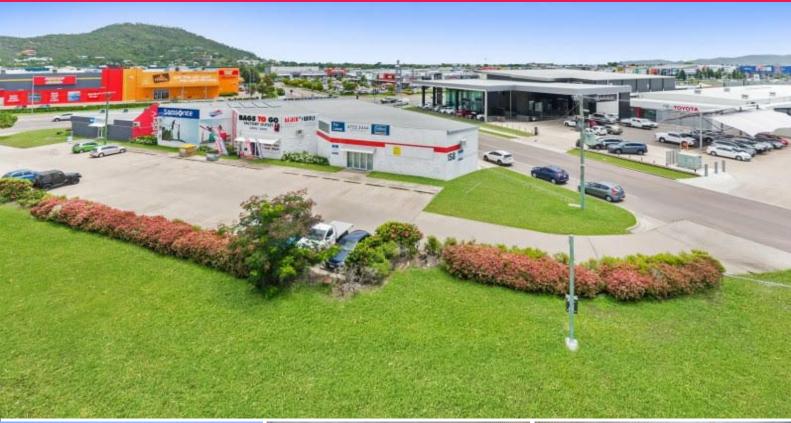

## High profile showroom opposite Domain Central

Situated immediately across from Domain Central, this refurbished, high-clearance showroom tenancy poses a great opportunity for retail showroom and light industry users.

This tenancy is surrounded by other successful businesses such as Fishing Warehouse and Redback Archery along with neighbouring Mike Carney Toyota.

This property features:

- 300 sqm of high clearance warehouse space
- Fully air conditioned
- Open plan
- LED Lighting throughout
- Large automatic Rolle