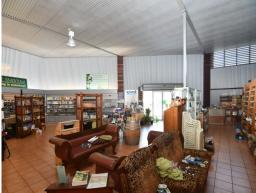

This tenancy is surrounded by other successful businesses such as Fishing Warehouse and Redback Archery along with neighbouring Mike Carney Toyota.

This property features:

- 300 sqm of high clearance warehouse space
- Fully air conditioned
- Open plan
- LED Lighting throughout
- Large automatic Rolle