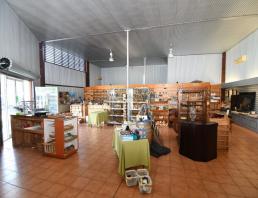

This tenancy is surrounded by other successful businesses such as Fishing Warehouse and Redback Archery along with neighbouring Mike Carney Toyota.

This property features:

- 300 sqm of high clearance warehouse space
- Fully air conditioned
- Open plan
- LED Lighting throughout
- Large automatic Rolle