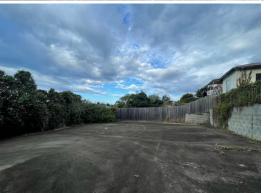

## STORAGE SHED IN HANDY LOCATION!

Located conveniently in the Jetty Precinct -

Approx. 50m2 good quality storage shed with additional approx. 100m2 of concrete hardstand area.

There is a water tank and ability to have power connected to the site (at tenants cost)