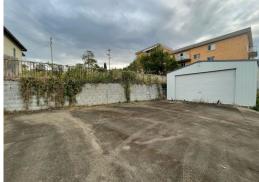

## STORAGE SHED IN HANDY LOCATION!

Located conveniently in the Jetty Precinct -

Approx. 50m2 good quality storage shed with additional approx. 100m2 of concrete hardstand area.

There is a water tank and ability to have power connected to the site (at tenants cost)