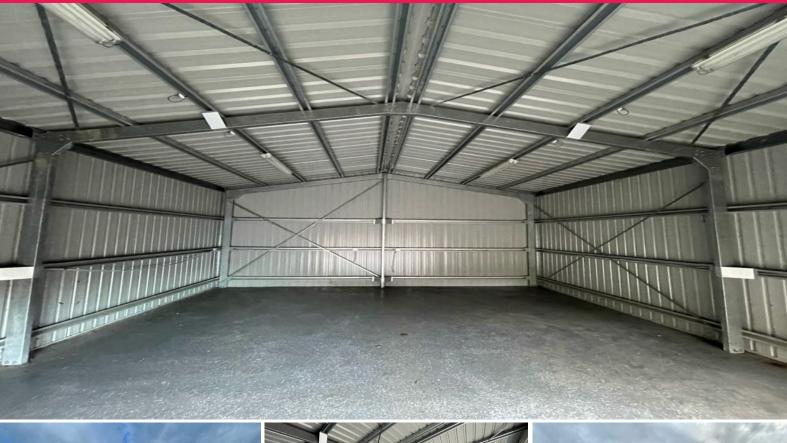

## STORAGE SHED IN HANDY LOCATION!

Located conveniently in the Jetty Precinct -

Approx. 50m2 good quality storage shed with additional approx. 100m2 of concrete hardstand area.

There is a water tank and ability to have power connected to the site (at tenants cost)

Benefitting from good internal height and wide roller doors - this secure storage shed wont last long!

Cherie Parik: 0423 369

Industrial

FOR LEASE

50sqm

**Annie Swadling** 

**Cherie Parik** 

0423 075 065