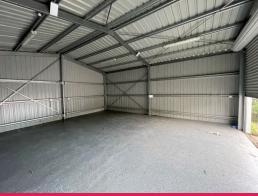

## STORAGE SHED IN HANDY LOCATION!

Located conveniently in the Jetty Precinct -

Approx. 50m2 good quality storage shed with additional approx. 100m2 of concrete hardstand area.

There is a water tank and ability to have power connected to the site (at tenants cost)

Benefitting from good internal height and wide roller doors - this secure storage shed wont last long!

Cherie Parik: 0423 369

Industrial

FOR LEASE

50sqm

**Annie Swadling** 

**Cherie Parik** 

0423 075 065