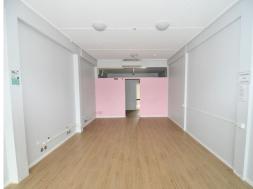

This property features:

- Modern fitout tenancy
- Brand new vinyl plank flooring
- Dedicated lunch room with kitchenette
- Fully air-conditioned
- Front and rear access
- Large rear on-site car park
- Multiple power outlet