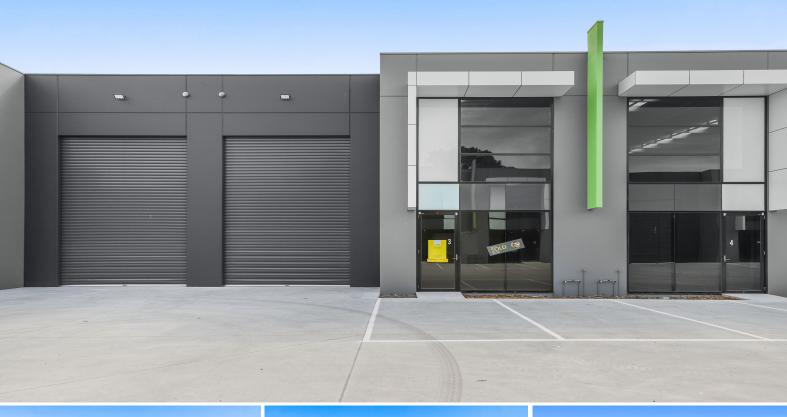

## Brand New Warehouse with 8.5m\* Clearance!

Unit 3 | FOR LEASE

Located just off Hartnett Drive & only 900m\* from Kananook Station & 1km from the Frankston Freeway entry ramp, this warehouse is located in one of the South-East's most sought after areas. It is easily accessible via major arterial roads such as the Frankston Freeway (M3), Frankston-Dandenong Road, Nepean Highway & Mornington-Peninsula Freeway.

- ? Total building area | 197m2\*
- ? Excellent 8.5m\* internal clearance
- ? Electric motorised roller door
- ? Kitchenette, shower & disabled toilet
- ? 3 phase power & NBN r

Industrial FOR LEASE

197sqm