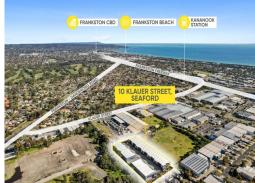

# Ray White.

3/10 Klauer Street, Seaford VIC 3198

## Brand New Warehouse with 8.5m\* Clearance!

Unit 3 | FOR LEASE

Located just off Hartnett Drive & only 900m\* from Kananook Station & 1km from the Frankston Freeway entry ramp, this warehouse is located in one of the South-East's most sought after areas. It is easily accessible via major arterial roads such as the Frankston Freeway (M3), Frankston-Dandenong Road, Nepean Highway & Mornington-Peninsula Freeway.