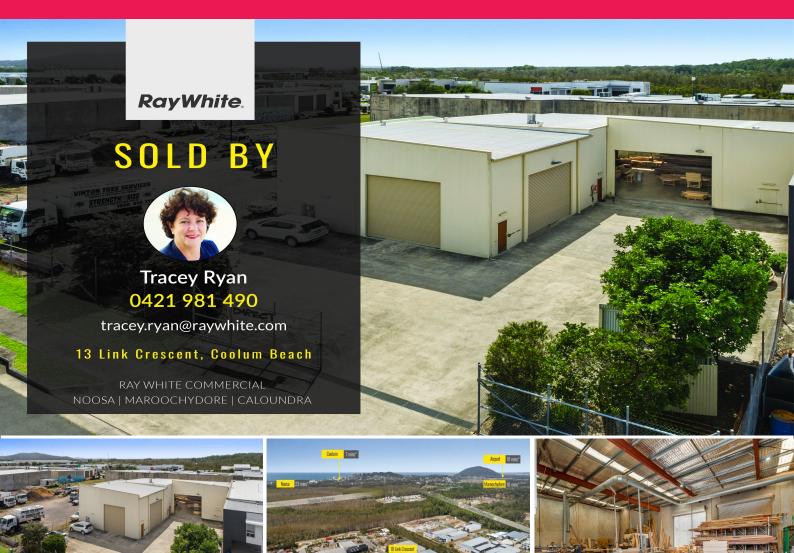

## 19 Link Crescent, Coolum Beach QLD 4573

## Warehouse Site and Cabinetry Business

Tracey Ryan from Ray White Commercial is pleased to present 19 Link Crescent, Coolum Beach to the market for sale.

A rare opportunity to purchase in this tightly held Industrial area. Currently occupied by a cabinetry business (which is also for sale), this freehold site features 2 units on a fully fenced level block. The units are well appointed and there is ample parking. A great investment or owner occupier opportunity.

? Fully fenced 1,187m?\* rectangular block

- ? Unit 1 171m?\*, Unit 2 421m?\*
- ? High clearance warehouse, multiple roller doors
- ? 3 phase power
- ? Notional rent \$90,00

Industrial FOR SALE

592sqm