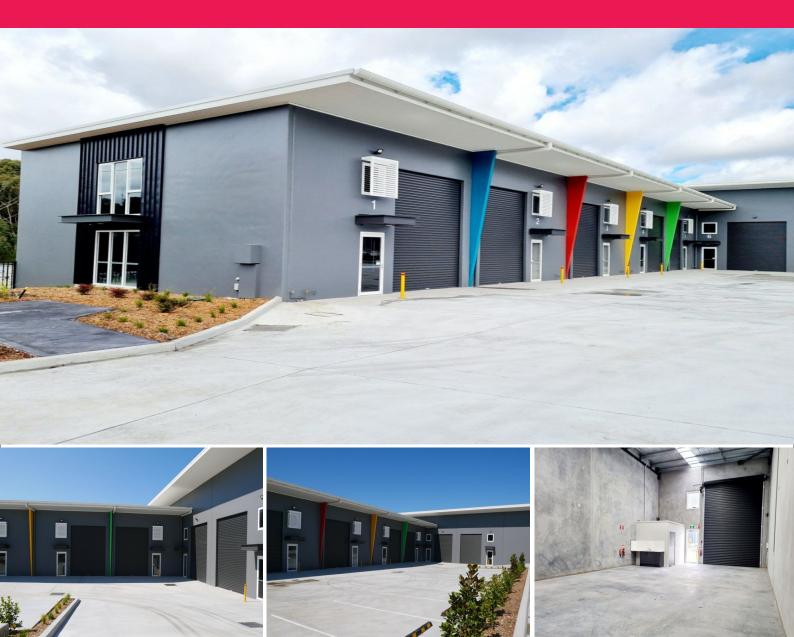

## **EXCELLENT WAREHOUSE – PERFECT FOR STORAGE**

Full concrete warehouse with high clearance

Kitchenette with hot water system

Disabled bathroom facility

Automatic high clearance roller door

LED Hi Bay lighting

3 phase power available

Sealed and painted warehouse floor

Allocated on-site parking

Zoned B5, perfect for warehousing and distribution and light industries.