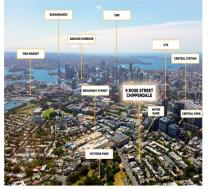

Chippendale is at the heart of the city fringe urban lifestyle supported by surrounding growth from major renewal projects in the Central Precinct, Tech Central (with Atlassian), three Universities, the Australian Technology Park and North and South Eveleigh.