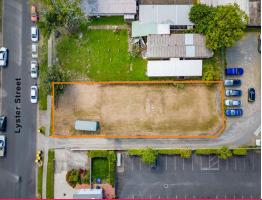

16 Lyster Street, Coffs Harbour NSW 2450

## RARE VACANT LAND IN COFFS CBD

Located just one street off the Pacific Highway and close to motel, hotel and future developments.

A golden business address.

Additional key features of the site include:

- A perfect blank canvas to plan and develop
- Approx. 15m frontage to Lyster Street
- Approx. 720sqm; Zoned B3
- All services on near flat terrain
- Free street parking and Council parking nearby
- Flat and short walk to centre of Coffs CBD
- Don't miss this one!