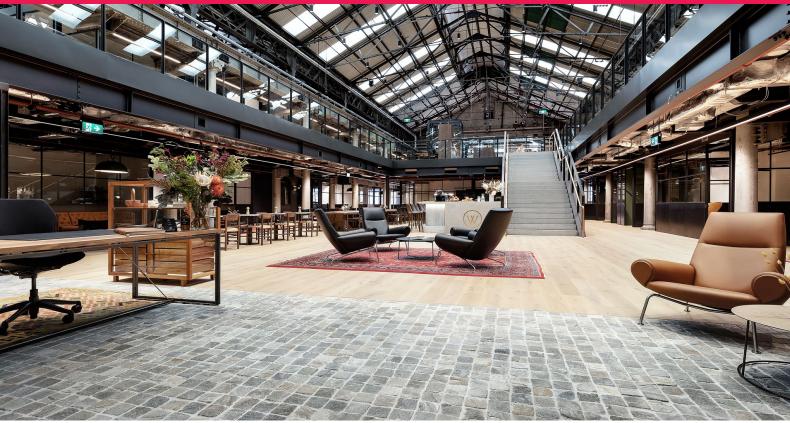

## Multiple Offerings in Sydney's Next Creative Headquarters

Welcome to the Locomotive Workshops in South Eveleigh, Sydney's newest community precinct bustling with a range of creative office space, high end catering and dining hospitality venues. Originally built back in the 1880s, this adaptive re-use and refurbishment is one of Sydney's best heritage warehouse conversions, offering over 25,000 sqm of office, retail, F&B, health, and wellness opportunities.

Features include:

- Turn Key Creative offering in 200 year old refurbished locomotive workshop
- Fully-licensed club lounge bar perfect for client meetings
- Located in the locomotive workshop alongside other premium lifestyle offerings include dining options such as K