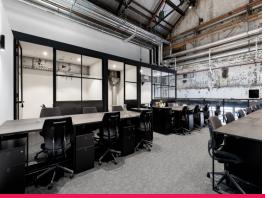

## Multiple Offerings in Sydney's Next Creative Headquarters

Welcome to the Locomotive Workshops in South Eveleigh, Sydney's newest community precinct bustling with a range of creative office space, high end catering and dining hospitality venues. Originally built back in the 1880s, this adaptive re-use and refurbishment is one of Sydney's best heritage warehouse conversions, offering over 25,000 sqm of office, retail, F&B, health, and wellness opportunities.

Features include:

- Turn Key Creative offering in 200 year old refurbished locomotive workshop
- Fully-licensed club lounge bar perfect for client meetings
- Located in the locomotive workshop alongside other premium lifestyle offerings include dining options such as K