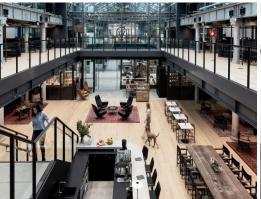

## Multiple Offerings in Sydney's Next Creative Headquarters

Welcome to the Locomotive Workshops in South Eveleigh, Sydney's newest community precinct bustling with a range of creative office space, high end catering and dining hospitality venues. Originally built back in the 1880s, this adaptive re-use and refurbishment is one of Sydney's best heritage warehouse conversions, offering over 25,000 sqm of office, retail, F&B, health, and wellness opportunities.

Features include:

- Turn Key Creative offering in 200 year old refurbished locomotive workshop
- Fully-licensed club lounge bar perfect for client meetings
- Located in the locomotive workshop alongside other premium lifestyle offerings include dining options such as K