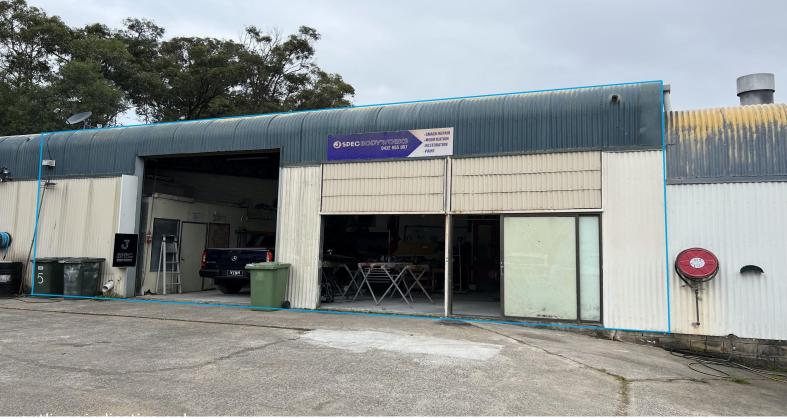

## INVESTMENT OPPORTUNITY IN SOUTHPORT INDUSTRIAL CBD

Located within one of the Gold Coast's & Queensland's most sought after industrial locations.

Situated in Bailey Crescent, a strategical street which is minutes away from the Smith street Motorway, Southport CBD and all the cities major facilities. The property comprises:

- Size: 171sqm
- Open plan style with built in spray booth, hydraulic lift, compressors and other major equipment
- Mezzanine which comprises full bathroom facilities and office  $\ensuremath{/}$  living quarters

The property is current

Industrial FOR SALE

171sqm