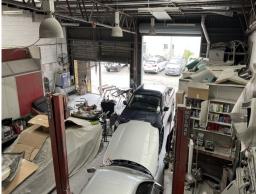

- Size: 171sqm
- Open plan style with built in spray booth, hydraulic lift, compressors and other major equipment
- Mezzanine which comprises full bathroom facilities and office  $\ensuremath{/}$  living quarters