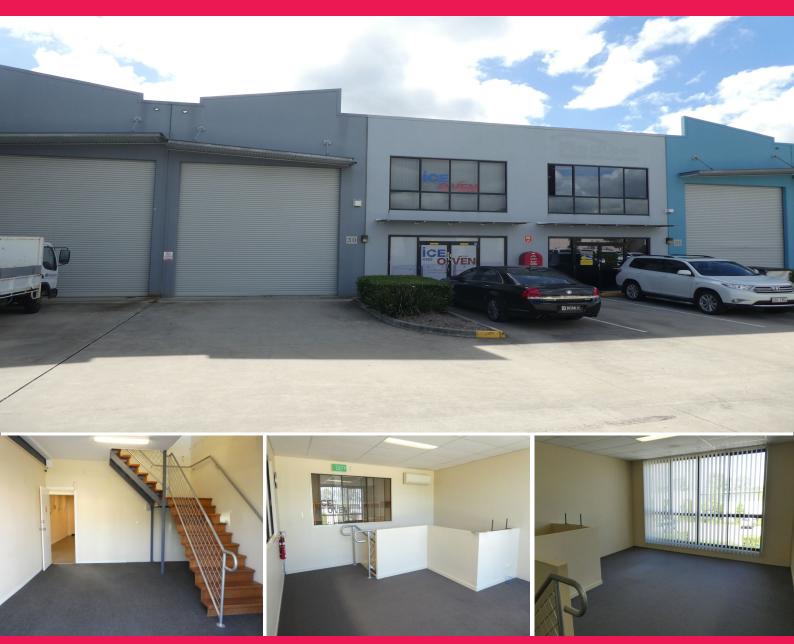

## 216m2\* Warehouse With 3 Open Plan Office Areas

- \* Concrete tilt panel warehouse & office unit in a secure complex
- \* Incl. 99m2\* of air conditioned offices over two levels
- \* Incl. 78m2\* of high bay warehouse area with 7m\* of height
- \* Incl. 39m2\* of mezzanine storage area
- \* Motorised roller door with remote control & multiple 3 phase power points
- \* There is a disabled size toilet and kitchenette
- \* Located close to the M1 Motorway and Logan Motorway via exits 30 or 31
- \* This unit is next to an extra 106 car parking bays for the complex
- \* Cafe on site at the front of the unit complex
- \* Available December 2022