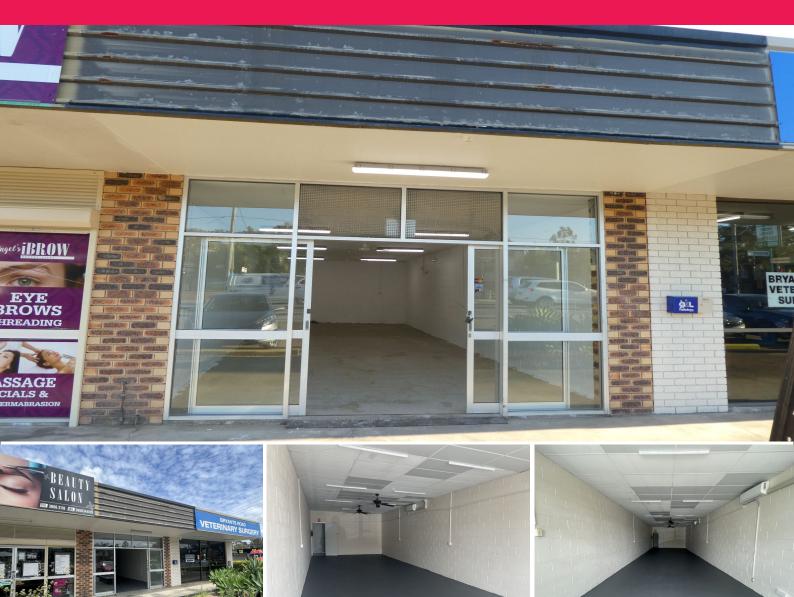

## 85m2\* Shop Or Office On Busy Road

- \* 85m2\* retail shop or office on busy Bryants Road
- \* Plenty of passing traffic and in a good residential catchment area
- $^{\ast}$  Great signage on the front of the building facing busy main road
- \* Car parking at front door and a good mix of neighboring tenants
- $^{\ast}$  Rear door for trade and goods entry
- \* Call exclusive agent now to arrange an inspection

\*approximately

Please contact the listing agent for more details by clicking on the link above.

Disclaimer: Ray White has not indep Retail FOR LEASE

85sqm

Lisa Dunne 0420208891 I.dunne@rwsp.net