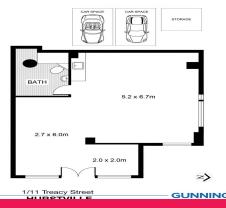

## **GUNNING**









Shop 1/11-13 Treacy Street, Hurstville NSW 2220

## Occupy or Invest - Affordable corner shop/office/showroom at busy intersection!

Gunning Real Estate is pleased to present this corner property facing a busy intersection in Hurstville CBD. This is a key intersection that connects between Westfield Hurstville, Hurstville train station, Allawah train station, and two major arterial roads being Forest Rd and Railway Pde.

Currently leased to a printing & signage shop, the property will suit both owner-occupiers and investors looking for an entry-level commercial investment.

The property is centrally located within minutes' walk to Hurstville train station, Westfield and several Council

Retail FOR SALE

60sqm

## **GUNNING**

William Wu

0450 250 123 williamw@gunningre.com.au William Gun