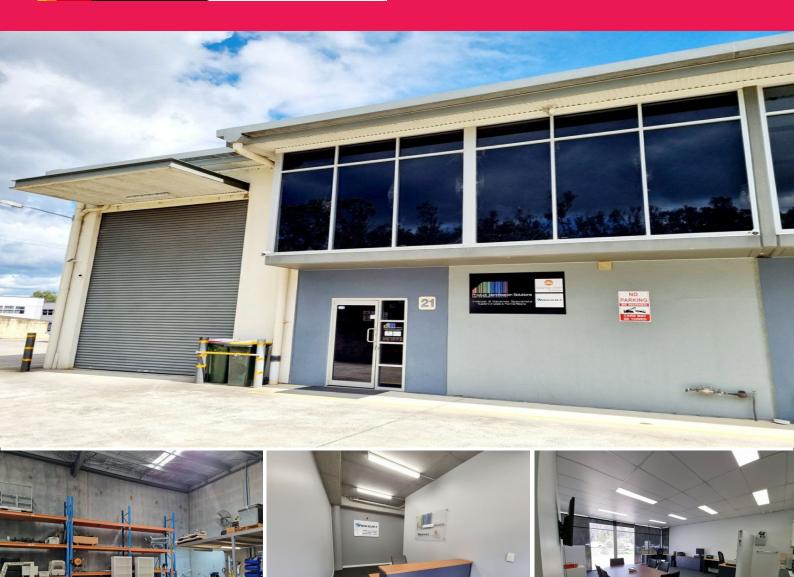

## GREAT SOMERSBY WAREHOUSE AT THE FRONT OF THE COMPLEX

Positioned right at the entry of this Somersby Industrial complex providing great signage opportunities.

Overall space including warehouse, mezzanine and amenities is approx 268m2

The full concrete, high clearance warehouse has a ground floor area of approx 215m2 including the amenities

The mezzanine office is open plan, air conditioned and has large windows facing East capturing the morning sun, approx 53m2. There is also a kitchenette in this space to save running downstairs.

There is an additional toilet accessible from the warehouse

3 phase power installed

High clearance roller d

Industrial

FOR SALE

268sqm