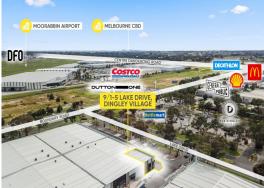

## **Corner Office / Showroom OR Hospitality Venue**

Located in the newly established Kingston Business Park, this fantastic North facing corner showroom / office with floor to ceiling windows is situated in a tightly held and sought after industrial precinct and easily accessible via the new Mordialloc Freeway which connects the Dingley Bypass and the Mornington Peninsula Freeway.

Kingston Business Park benefits from having 212m\* of frontage along Boundary Road with 20,000\* vehicles passing daily.

- ? Total building area | 219m2\*
- ? Includes mezzanine / storage area | 70m2\*
- ? EXCLUSIVE use to courtyard / outdoor area | 115m2\*
- ? Polished concrete flooring throughout
- ? North facing with fan