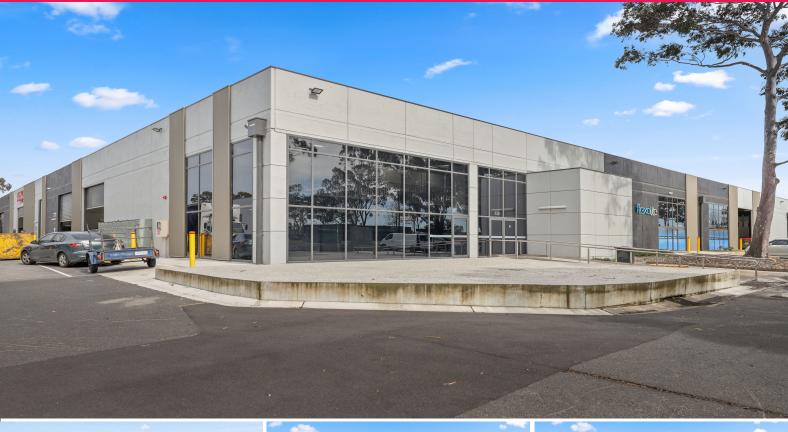

## **Corner Office / Showroom OR Hospitality Venue**

Located in the newly established Kingston Business Park, this fantastic North facing corner showroom / office with floor to ceiling windows is situated in a tightly held and sought after industrial precinct and easily accessible via the new Mordialloc Freeway which connects the Dingley Bypass and the Mornington Peninsula Freeway.

Kingston Business Park benefits from having 212m\* of frontage along Boundary Road with 20,000\* vehicles passing daily.

- ? Total building area | 219m2\*
- ? Includes mezzanine / storage area | 70m2\*
- ? EXCLUSIVE use to courtyard / outdoor area | 115m2\*
- ? Polished concrete flooring throughout
- ? North facing with fan