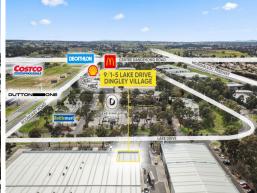

## **Corner Office / Showroom OR Hospitality Venue**

Located in the newly established Kingston Business Park, this fantastic North facing corner showroom / office with floor to ceiling windows is situated in a tightly held and sought after industrial precinct and easily accessible via the new Mordialloc Freeway which connects the Dingley Bypass and the Mornington Peninsula Freeway.

Kingston Business Park benefits from having 212m\* of frontage along Boundary Road with 20,000\* vehicles passing daily.

- ? Total building area | 219m2\*
- ? Includes mezzanine / storage area | 70m2\*
- ? EXCLUSIVE use to courtyard / outdoor area | 115m2\*
- ? Polished concrete flooring throughout
- ? North facing with fan