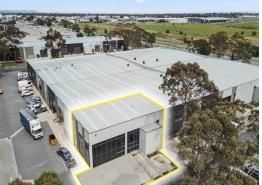

## **Corner Office / Showroom OR Hospitality Venue**

Located in the newly established Kingston Business Park, this fantastic North facing corner showroom / office with floor to ceiling windows is situated in a tightly held and sought after industrial precinct and easily accessible via the new Mordialloc Freeway which connects the Dingley Bypass and the Mornington Peninsula Freeway.

Kingston Business Park benefits from having 212m\* of frontage along Boundary Road with 20,000\* vehicles passing daily.

- ? Total building area | 219m2\*
- ? Includes mezzanine / storage area | 70m2\*
- ? EXCLUSIVE use to courtyard / outdoor area | 115m2\*
- ? Polished concrete flooring throughout
- ? North facing with fan