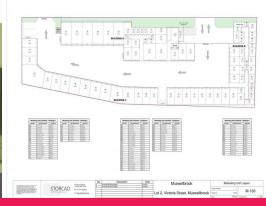

Fly Through Stack Link Here: https://stack.inspacexr.com/projects/spcommercial/lot-2-victoria-street

The gated & secure complex will have the below features:

- Entire land area of 2,548m2
- Total NLA for site of 1,205m2
- 80 unit development with units ranging from 2.25m2 to 59.10m2
- Multiple on-site parks with disabled car parking
- Just 1 minute to New England Highway
- Electric roller door

Development

FOR SALE

Multiple Options - Refer to Details!

1205sqm