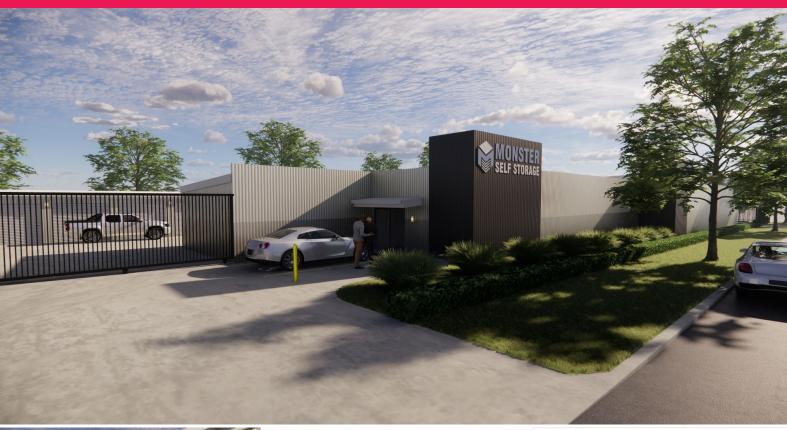

## MINI STORAGE +30% Net \$1.4M DEVELOPMENT or INVESTMENT\*

'Monster Mini Self Storage' complex is being developed conveniently opposite the Railway Station, within walking distance to bus stops along with easy access to the New England Highway.

Fly Through Stack Link Here: https://stack.inspacexr.com/projects/spcommercial/lot-2-victoria-street

The gated & secure complex will have the below features:

- Entire land area of 2,548m2
- Total NLA for site of 1,205m2
- 80 unit development with units ranging from 2.25m2 to 59.10m2
- Multiple on-site parks with disabled car parking
- Just 1 minute to New England Highway
- Electric roller door