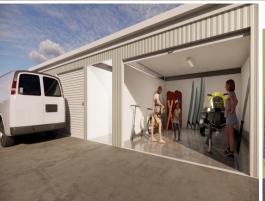

Fly Through Stack Link Here: https://stack.inspacexr.com/projects/spcommercial/lot-2-victoria-street

The gated & secure complex will have the below features:

- Entire land area of 2,548m2
- Total NLA for site of 1,205m2
- 80 unit development with units ranging from 2.25m2 to 59.10m2
- Multiple on-site parks with disabled car parking
- Just 1 minute to New England Highway
- Electric roller door