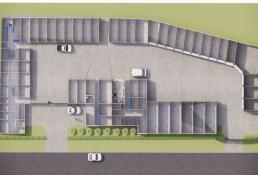

Fly Through Stack Link Here: https://stack.inspacexr.com/projects/spcommercial/lot-2-victoria-street

The gated & secure complex will have the below features:

- Entire land area of 2,548m2
- Total NLA for site of 1,205m2
- 80 unit development with units ranging from 2.25m2 to 59.10m2
- Multiple on-site parks with disabled car parking
- Just 1 minute to New England Highway
- Electric roller door

Development

FOR SALE

Multiple Options - Refer to Details!

1205sqm