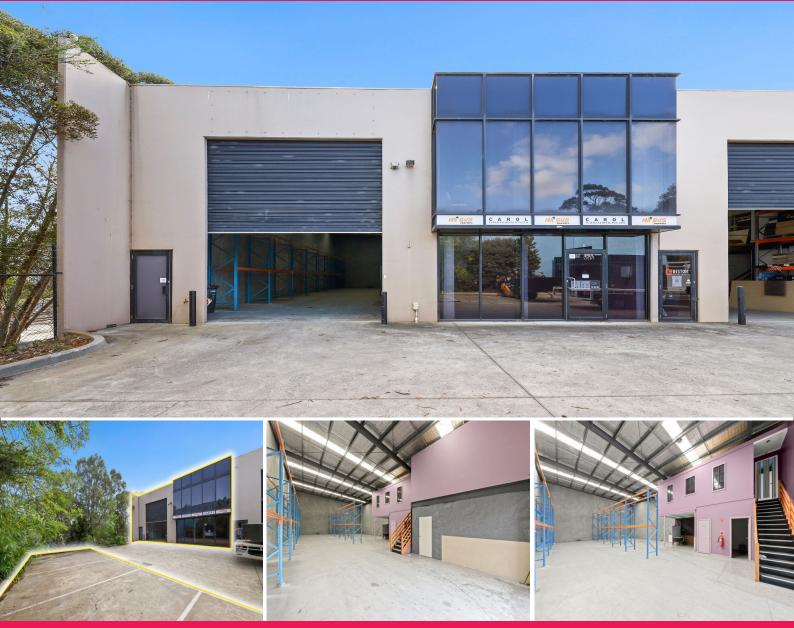

## Unit 9/2 Railway Avenue, Oakleigh VIC 3166

## WAREHOUSE IN THE HEART OF OAKLEIGH | AVAILABLE NOW!

This well situated warehouse/office is only a short drive from Princess Highway with easy access to other major arterial roads such as Warrigal Road, North Road, Huntingdale Road and the Monash (M1) Freeway.

The property is also in very close proximity to an array of amenities including Oakleigh Central, Huntingdale Road Shopping Village and both Huntingdale and Oakleigh Train Stations.

Property features:

- ? Total building area | 367m2\*
- ? Including mezzanine office with heating / cooling
- ? Industrial 1 Zone (IN1Z)