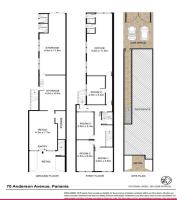

## 70 Anderson Avenue, Panania NSW 2213

Property features include:

- Building area 125 m2 approximately (retail / ground floor)
- Land size of 240.28 m2 as per council records
- 125 m2 approx. building area which provides many options in relation to the occupancy
- B2 Business zoned with development potential in the future
- 100 m approx. to Panania Train Station & local bus services
- Excellent rear lane access
- On-site private parking
- Excellent exposure to