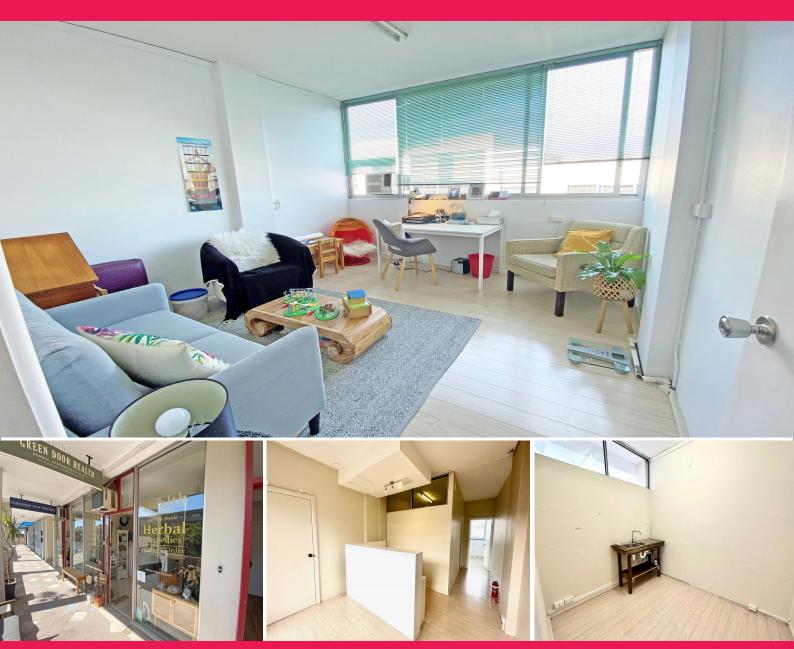

## **Centrallly Located, Mona Vale CBD**

Located in the heart of a thriving community with pedestrian thoroughfare, Mona Vale is fast becoming a growing retail centre that offers so much to locals, including the convenience of shopping locally for day to day shopping requirements. Situated opposite ALDI Mona Vale and a myriad of specialty shops including council car parking (Approx 100 metres away) Features include;

- ? Light & Bright Office
- ? Entry, waiting area plus Two office spaces
- ? Air-conditioning
- ? Kitchenette
- ? Approximately 48m? in size

Healthcare FOR LEASE

48sqm