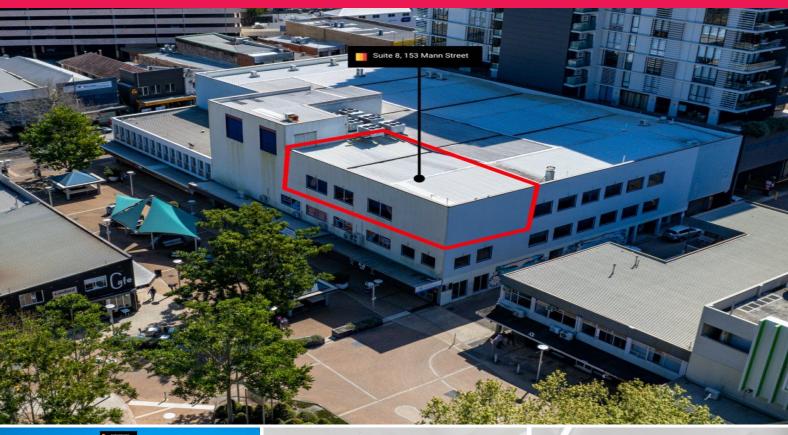

## LJ Hooker Commercial

Suite 8/153 Mann Street, Gosford NSW 2250

## PRIME CBD LOCATION!

This immaculately presented 1st floor office / consultancy space of approx. 157 sqm is ideally situated in the heart of Gosford and is surrounded by cafes, shops and restaurants.

Kibble Park is right at its door and is just moments from the train station and bus interchange.