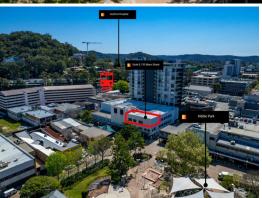

## PRIME CBD LOCATION!

This immaculately presented 1st floor office / consultancy space of approx. 157 sqm is ideally situated in the heart of Gosford and is surrounded by cafes, shops and restaurants.

Kibble Park is right at its door and is just moments from the train station and bus interchange.