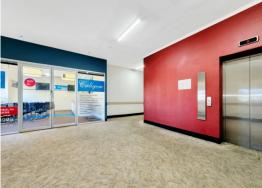

## Features:

6 consultancy rooms - 5 with running water, Large reception / waiting area, Lift access to the door, Air conditioning, Extensive natural light, Fully wired for data, Separate boardroom, Spacious kitchenette.