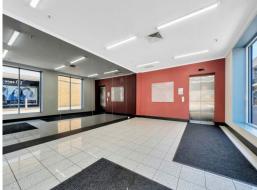

## Features:

6 consultancy rooms - 5 with running water, Large reception / waiting area, Lift access to the door, Air conditioning, Extensive natural light, Fully wired for data, Separate boardroom, Spacious kitchenette.