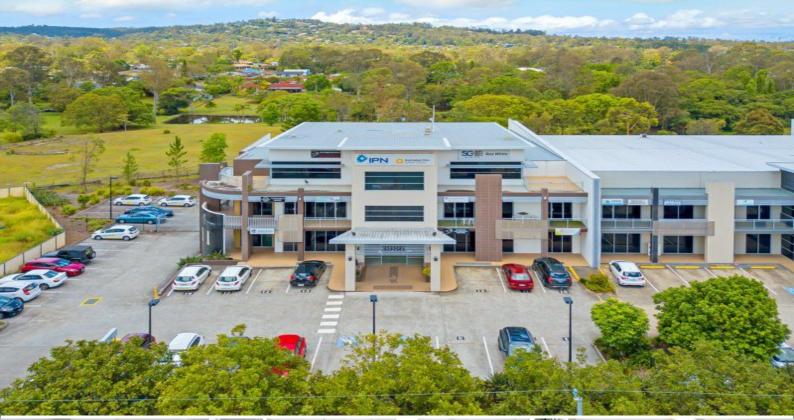

### 4/3986 Pacific Highway, Loganholme QLD 4129

#### **Premium Office In Great Location**

- \* 3 open plan offices, boardroom & own amenity
- \* Ducted air-conditioning, tiled floors & carpet
- \* Excellent exposure to the Pacific Highway
- \* Minutes to M1/Pacific Highway & Logan Motorway
- \* 3 car parks (including 2 undercover)
- \* Direct lift to parking

#### Location

Located approximately 29 kilometres south east of the Brisbane CBD in the Brisbane to Gold Coast corridor, this area has seen a large amount of construction activity over the past few years. Located just Offices FOR LEASE Contact Exclusive Agent Bruce Webster 171sqm