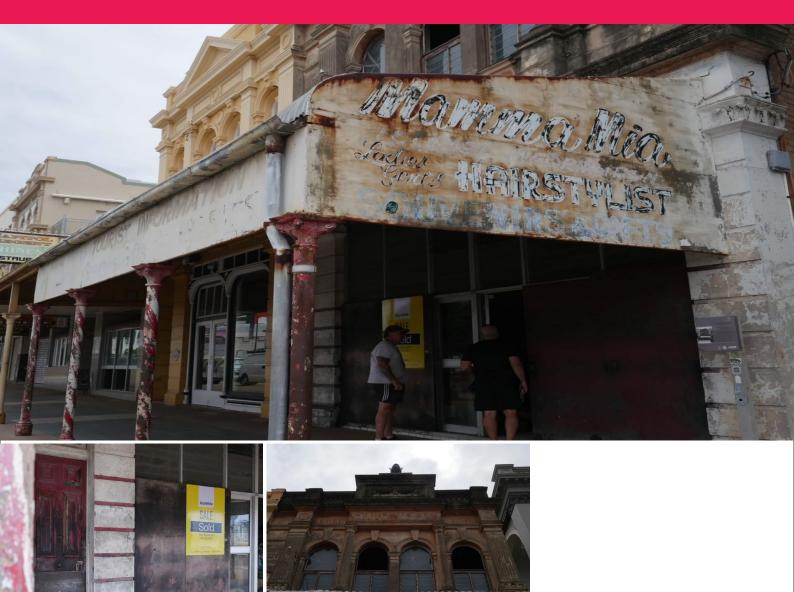

## The Queens Building, Flinders Street

The style and quality of the Queen's Building illustrates the boom period of Townsville in the 1880s when Flinders Street was being redeveloped with substantial buildings. This prosperity reflects the way in which North Queensland was developed by the establishment of key ports as commercial and administrative centres.

This Property Features:

- 200 sqm of floor area
- Heritage Listed building
- Great exposure to flinders street
- Great signage opportunities
- Beautiful views looking over the Ross Creek

For further information