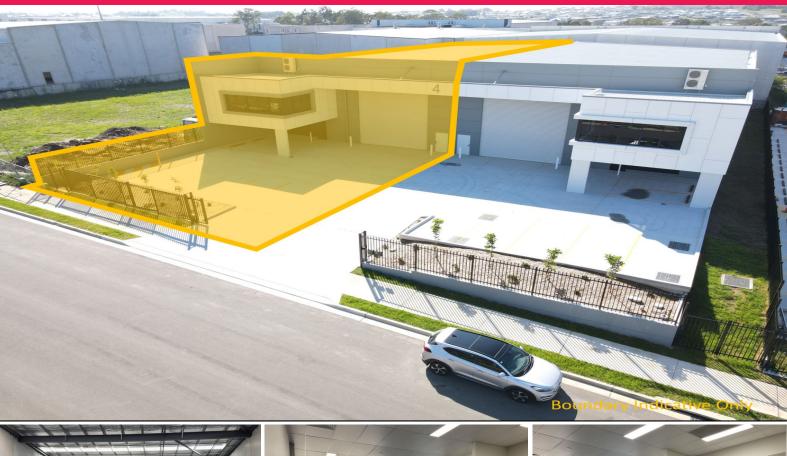

# **Brand New Industrial Unit | READY TO OCCUPY NOW**

This property is ideally located within the Gregory Hills industrial precinct, just off Camden Valley Way and accessed from Turner Road. This property is centrally located and provides easy access to the M5 & M7 Motorways & all major Sydney road networks. All essential services are within close proximity within the Narellan Town Centre.

- ? High clearance warehouse unit totalling 699m?\*
- ? Warehouse area 546m?\*
- ? Full height concrete panel construction
- ? 8 metre plus internal clearances
- ? Street facing roller shutter door access
- ? Ground floor and first floor amenities 52m?\*
- ? Ready to occupy now