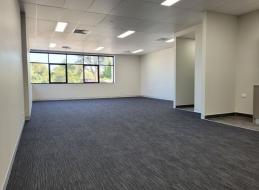

- ? High clearance warehouse unit totalling 699m?\*
- ? Warehouse area 546m?\*
- ? Full height concrete panel construction
- ? 8 metre plus internal clearances
- ? Street facing roller shutter door access
- ? Ground floor and first floor amenities 52m?\*
- ? Ready to occupy now