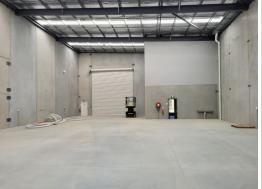

- ? High clearance warehouse unit totalling 699m?\*
- ? Warehouse area 546m?\*
- ? Full height concrete panel construction
- ? 8 metre plus internal clearances
- ? Street facing roller shutter door access
- ? Ground floor and first floor amenities 52m?\*
- ? Ready to occupy now