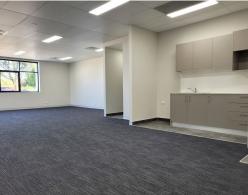

- ? High clearance warehouse unit totalling 699m?\*
- ? Warehouse area 546m?\*
- ? Full height concrete panel construction
- ? 8 metre plus internal clearances
- ? Street facing roller shutter door access
- ? Ground floor and first floor amenities 52m?\*
- ? Ready to occupy now