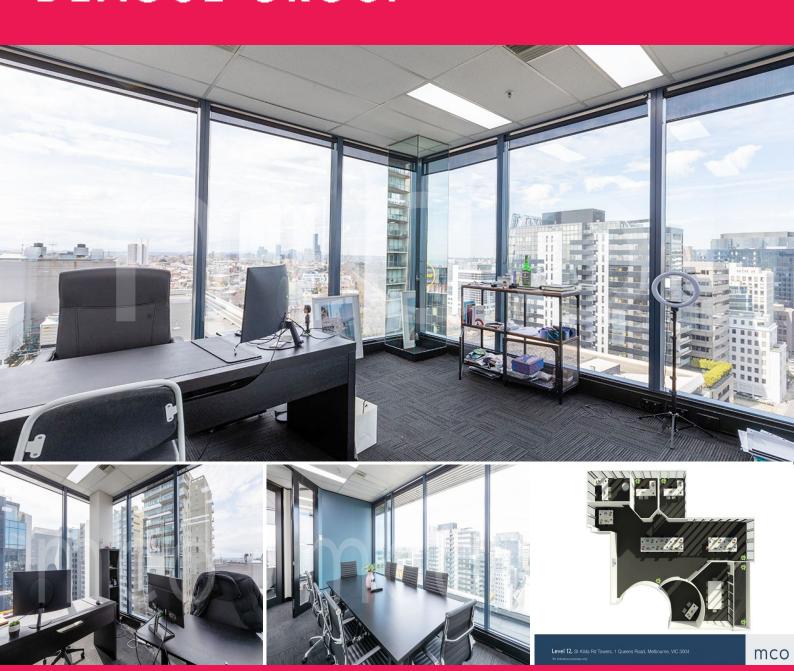

## A Exclusive, Spacious and Light-flooded Private Office

This is an exclusive opportunity to move your business into a spacious and natural light-flooded suite with a private balcony and jaw-dropping views of Albert Park. This is a rare availability and the space won't be available for long.

The suite's key features include:

- A highly-functional reception and waiting area
- A private balcony
- Five private offices
- A professional meeting room
- Floor-to-ceiling windows
- An abundance of natural light
- Incredible and rare v

Offices
FOR LEASE
Contact Agent
136.6sqm

DEAGUE GROU

Melbourne Commercial

Office Sales & Leasing