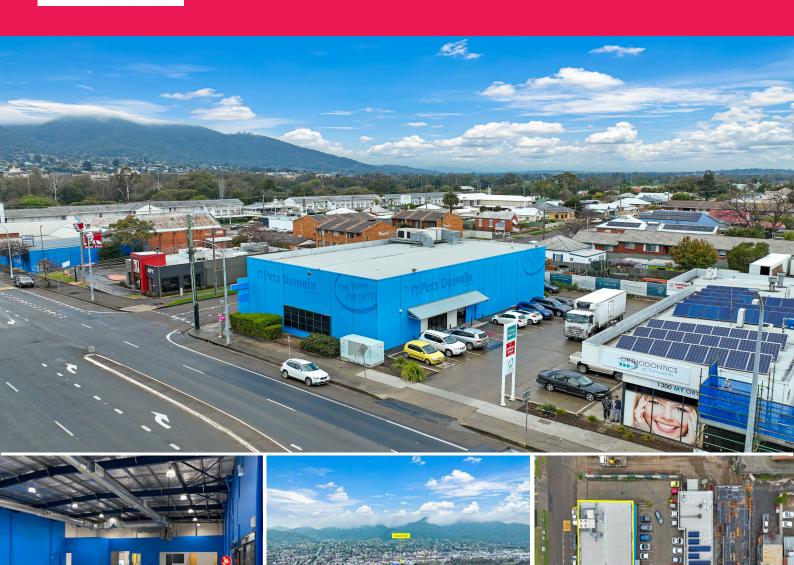

## **GREAT RETAIL OPPORTUNITY IN A HIGH EXPOSURE POSITION**

- Located on one of Tamworth's busiest streets Bridge Street
- High exposure position
- Total building 610m2\*
- Open plan with 2 x offices & lunchroom
- Loading dock suitable to small-medium trucks
- Customer parking of 10 plus 1 x disabled
- Male & Female amenities
- 3 Phase power & electric roller door

Call today to arragne for your inspection.

Retail

FOR LEASE

610sqm