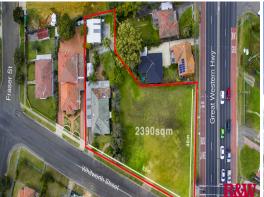

## **OUTSTANDING PRIME CORNER DEVELOPMENT SITE**

? Highly sought-after re-development precinct

? Site area: 2,390sqm (approx.)

? Massive 2 street frontages

? Zoning: R4 (Cumberland Council)

? F.S.R: 1.2:1 & 2.2:1

? 4 huge blocks

? Stylish Draft concept plans for 50 - 55 units (approx.) and STCA available & prepared by leading local architect - Design Cubicle P/L

? The jewel in the development crown - rare and unique offering  $% \left( 1\right) =\left( 1\right) \left( 1\right) +\left( 1\right) \left( 1\right) \left( 1\right) +\left( 1\right) \left( 1\right) \left$ 