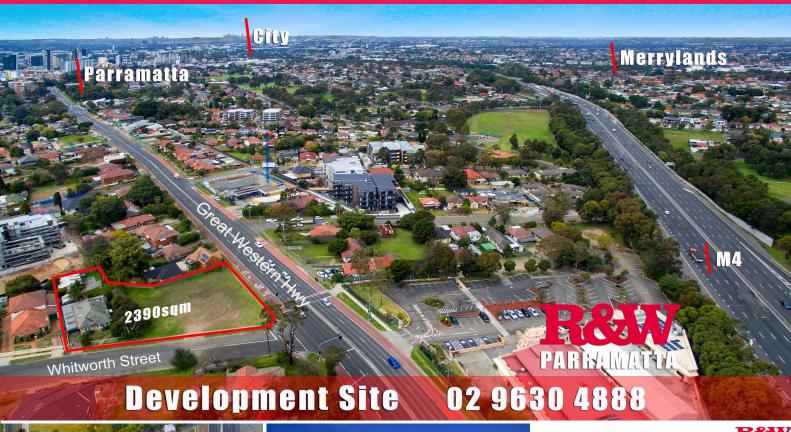

196 A & B Great Western Highway, Westmead NSW 2145

## **OUTSTANDING PRIME CORNER DEVELOPMENT SITE**

? Highly sought-after re-development precinct

? Site area: 2,390sqm (approx.)

? Massive 2 street frontages

? Zoning: R4 (Cumberland Council)

? F.S.R: 1.2:1 & 2.2:1

? 4 huge blocks

? Stylish Draft concept plans for 50 - 55 units (approx.) and STCA available & prepared by leading local architect - Design Cubicle P/L

? The jewel in the development crown - rare and unique offering  $% \left( 1\right) =\left( 1\right) \left( 1\right) +\left( 1\right) \left( 1\right) \left( 1\right) +\left( 1\right) \left( 1\right) \left$ 