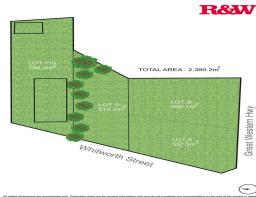

## **OUTSTANDING PRIME CORNER DEVELOPMENT SITE**

? Highly sought-after re-development precinct

? Site area: 2,390sqm (approx.)

? Massive 2 street frontages

? Zoning: R4 (Cumberland Council)

? F.S.R: 1.2:1 & 2.2:1

? 4 huge blocks

? Stylish Draft concept plans for 50 - 55 units (approx.) and STCA available & prepared by leading local architect - Design Cubicle P/L

? The jewel in the development crown - rare and unique offering  $% \left( 1\right) =\left( 1\right) \left( 1\right) +\left( 1\right) \left( 1\right) \left( 1\right) +\left( 1\right) \left( 1\right) \left$ 