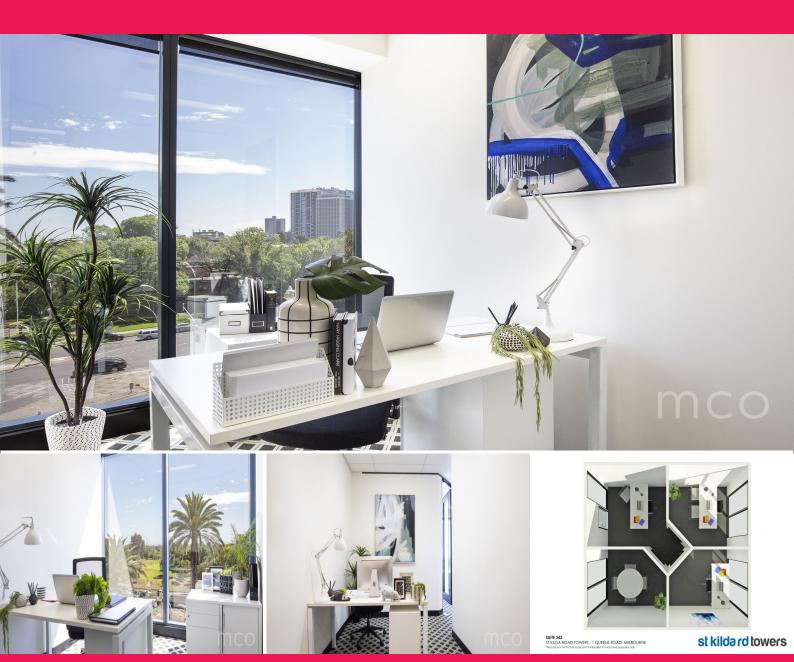

## Light Flooded Private Offices with Spacious Reception.

An exclusive opportunity to move to a private and light-flooded office in the heart of the vibrant St Kilda Road precinct. Ideal for a team of 4 - 6 people, this space is ideal for a team looking for a private and focused working environment. It also features:

- Jaw-dropping views of the Albert Park lake
- A central reception or waiting room area
- Three private offices or meeting rooms
- Concierge available Monday Saturday
- Meeting rooms and board rooms for hire
- Myotherapist
- \*At an additional cost.

Offices
FOR LEASE
Call now to inspect.

40.9sqm

DEAGUE GROU

Melbourne Commercial
Office Sales & Leasing