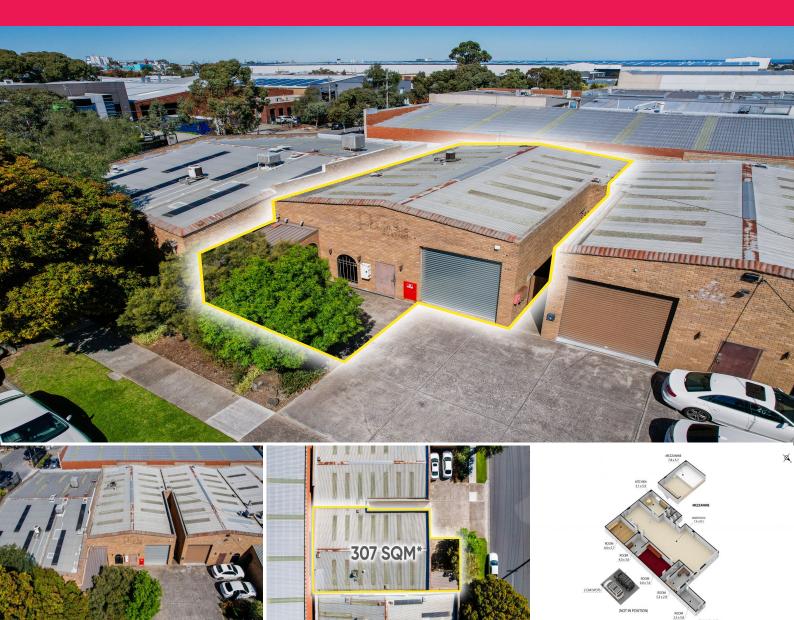

The subject property comprises of a 270m2\* warehouse of brick construction along with on-site parking at the front for 2 cars. The property benefits from having good internal height, small front office & three-phase power.

Property Features:

? Building area | 270m2\*

? Land area | 307m

270sqm