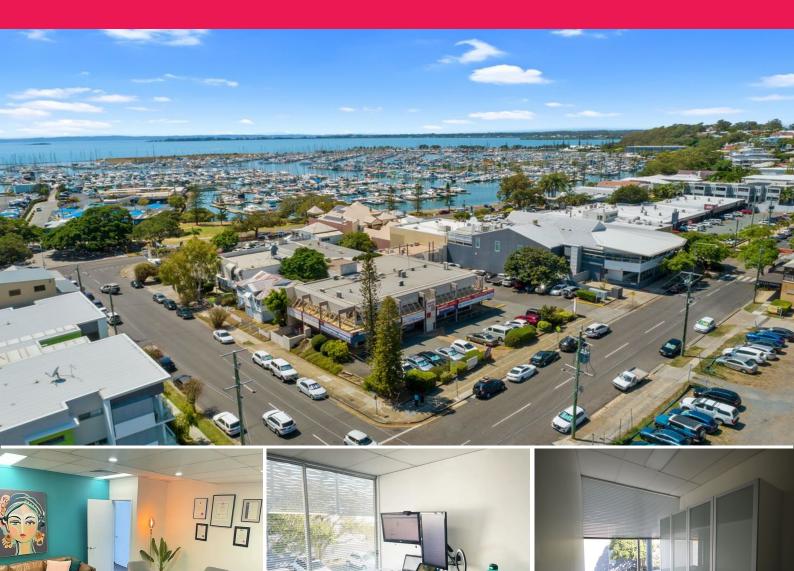

## 14/188 Stratton Terrace, Manly QLD 4179

## **Professional First Floor Office Suite**

Ray White Commercial Bayside is pleased to present Suite 14/188 Stratton Terrace, Manly to market For Lease.

This 37sqm\* first floor office includes a main reception area with an office and storeroom. Shared kitchen and amenities are found on the same level. The complex has 36\* shared car spaces, making for convenient client access.

This entry-level office would be ideal for businesses looking to make the move from a home office to a professional environment in a great location.

Features include:

- 37sqm\* first floor office
- Shared amenities and