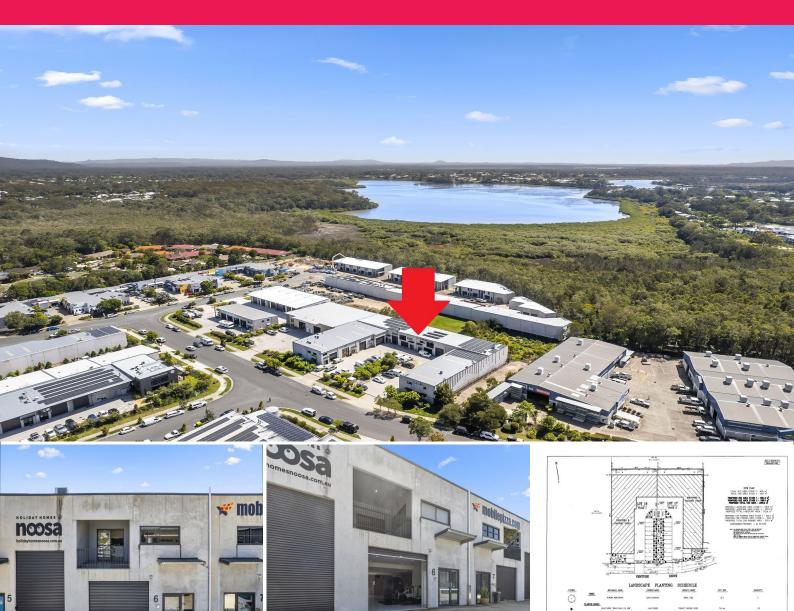

## 6/20-22 Venture Drive, Noosaville QLD 4566

## Warehouse with Quality 2 Bedroom Residence for Sale Noosaville

Forde Property is pleased to present Unit 6 20-22 Venture Drive, Noosaville. Located in the vibrant Noosaville Industrial Precinct, the subject property is the standout offering within a recently constructed complex of 12.

PROPOSED 12 FACTORY UNITS

**Donna Ingram** 0413 547 914 donna@fordeproperty.com.au