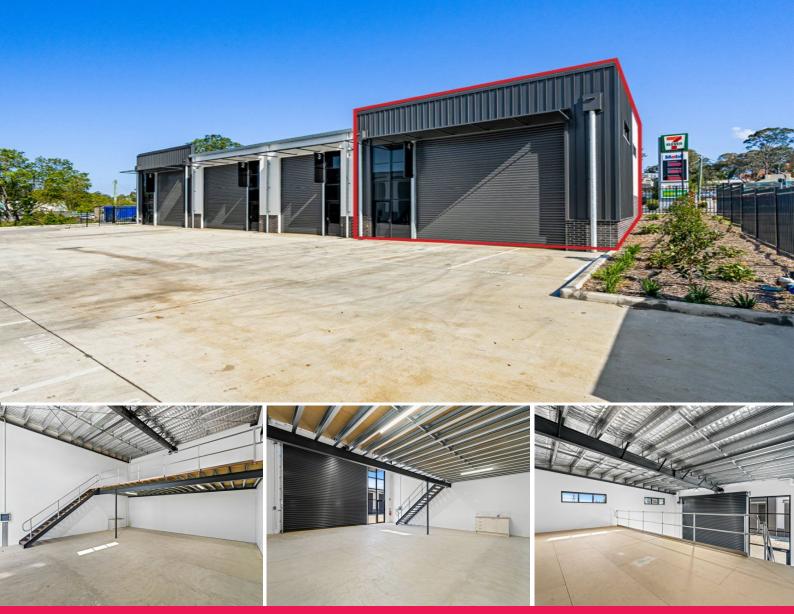

## 4/89 Priestdale Road, Eight Mile Plains QLD 4113

## Brand New. 155sqm Warehouse/Storage

 $^{\ast}$  LJ Hooker Commercial is pleased to present Eight Mile Plains Depot to the market

\* Development approval has been granted for Low Impact Industry – Warehouse. Potential uses, warehouse, office, storage, etc. Subject to Council Approval.

\* Common amenities on-site. Power (3 phase available), sewer and water will be available in each unit. Internal toilet or shower is possible.

\* 155sqm. which includes mezzanine

- \* Individual car parking from 4 available onsite.
- \* High quality concrete tilt panel construction, electric roller doors, glass entrance doors. Individual requirements can be discussed and built.

\* Corner spot. Massive exposure

\* Unbeatable exposure, and access to Pacific Highway and Gateway Motorway. 15 minute drive approx. to Brisbane Ci

Industrial FOR LEASE

155sqm

Manoli Nicolas 0400 082 170 mnicolas@ljhbrisbane.com.au