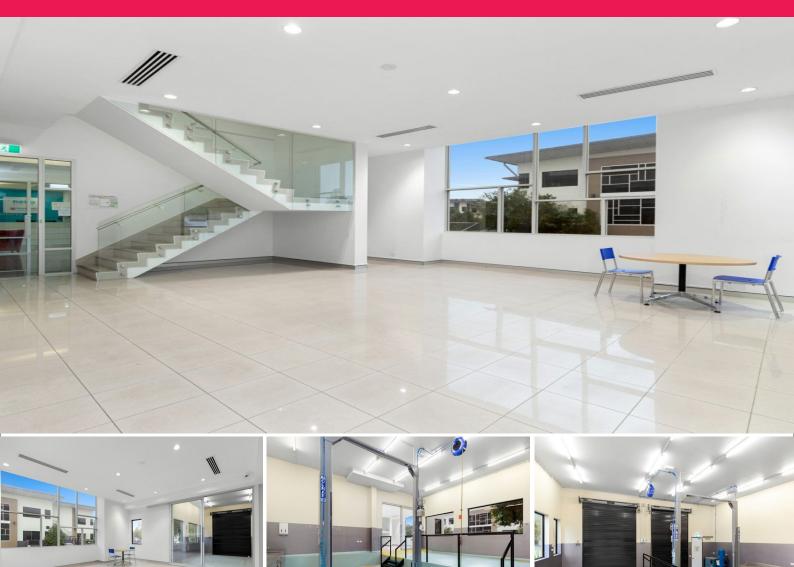

## 200 - 530sqm Rare Premium Quality Office/Warehouse Space. 20 Car Spaces Onsite

- \* Rare opportunity in popular Freeway Office Park
- $^{\star}$  Lower Level: Training room, Kitchen. Warehouse currently with hoist fitted, Showroom and Reception approx 300sqm
- \* Upper Level: Premium quality open plan office with meeting room, two executive offices, storage, fitted out. Fit out to remain in place approx 230sqm
- \* Internal kitchen and common amenities. (Disabled and Shower)
- \* 10 basement car spaces, and 10 shared visitor spaces onsite at front of building
- \* Power and data cabled. High speed internet
- \* Contact Manoli Nicola