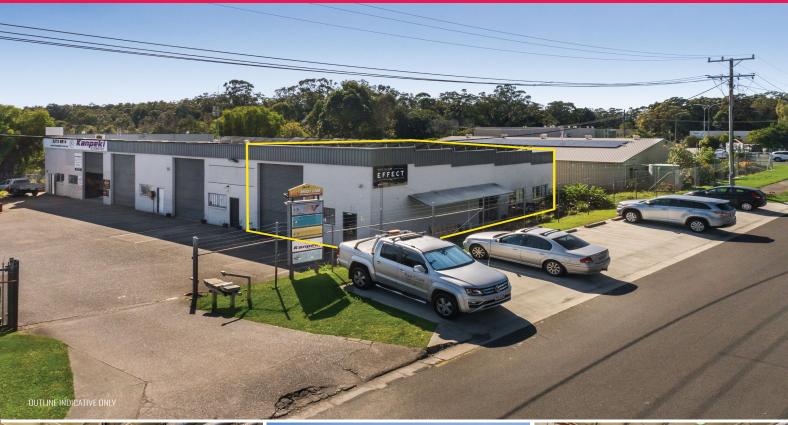

## **Quality (Front) Industrial Unit in the Heart of Maroochydore - Available now to**

Tallon Pamenter from Ray White Commercial is pleased to present Unit 1, 9 Depot Street to the market for lease.

- ? Size: 195m?\*
- ? Front unit in secure complex
- ? Available now

Situated in the heart of Maroochydore, this industrial unit is positioned within a secure, quiet complex and benefits from its frontage and exposure onto Depot

Street.

Recently occupied by a fitness and disability support business, the industrial property is available im