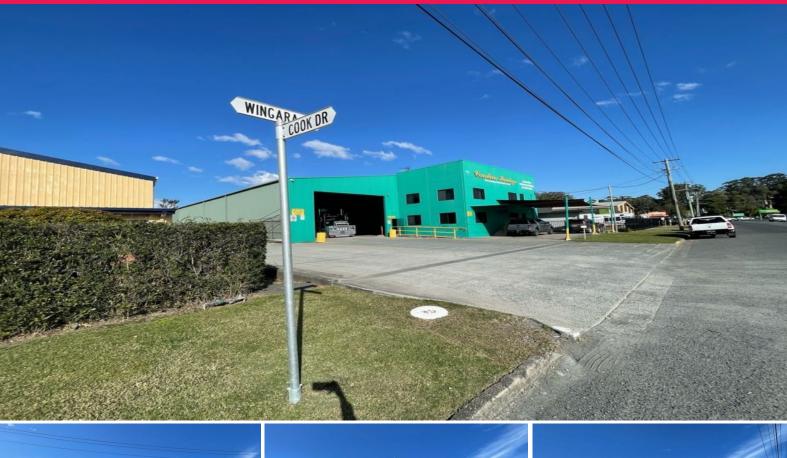

## 7 Wingara Drive, Coffs Harbour NSW 2450

## Massive, high-clearance drive-thu\* warehouse with harstand\* yard

7 WINGARA DRIVE is the ONE you have been waiting for and the ONE that ticks ALL the boxes!

Positioned on the T-intersection of Cook Drive and Wingara Drive; approx. 630m from the Pacific Highway...B-double access to the building with wide drive-way and good turning circle space behind the warehouse.