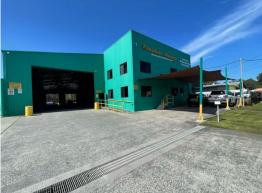

The warehouse enjoys good internal height; wide and high roller door access; three-phase power, LED lighting, CCTV security and solar.

3 x generous sized air conditioned offices, various storage options and a well laid-out team kitchen, disabled bathroom with separate male and female amenities round out the benefits this property provid

Offices

FOR LEASE

1250sqm