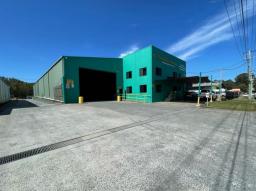

## Massive, high-clearance drive-thu\* warehouse with harstand\* yard

7 WINGARA DRIVE is the ONE you have been waiting for and the ONE that ticks ALL the boxes!

Positioned on the T-intersection of Cook Drive and Wingara Drive; approx. 630m from the Pacific Highway...B-double access to the building with wide drive-way and good turning circle space behind the warehouse.

The warehouse enjoys good internal height; wide and high roller door access; three-phase power, LED lighting, CCTV security and solar.

3 x generous sized air conditioned offices, various storage options and a well laid-out team kitchen, disabled bathroom with separate male and female amenities round out the benefits this property provid