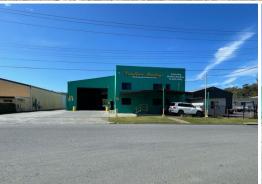

## Massive, high-clearance drive-thu\* warehouse with harstand\* yard

7 WINGARA DRIVE is the ONE you have been waiting for and the ONE that ticks ALL the boxes!

Positioned on the T-intersection of Cook Drive and Wingara Drive; approx. 630m from the Pacific Highway...B-double access to the building with wide drive-way and good turning circle space behind the warehouse.

The warehouse enjoys good internal height; wide and high roller door access; three-phase power, LED lighting, CCTV security and solar.

3 x generous sized air conditioned offices, various storage options and a well laid-out team kitchen, disabled bathroom with separate male and female amenities round out the benefits this property provid