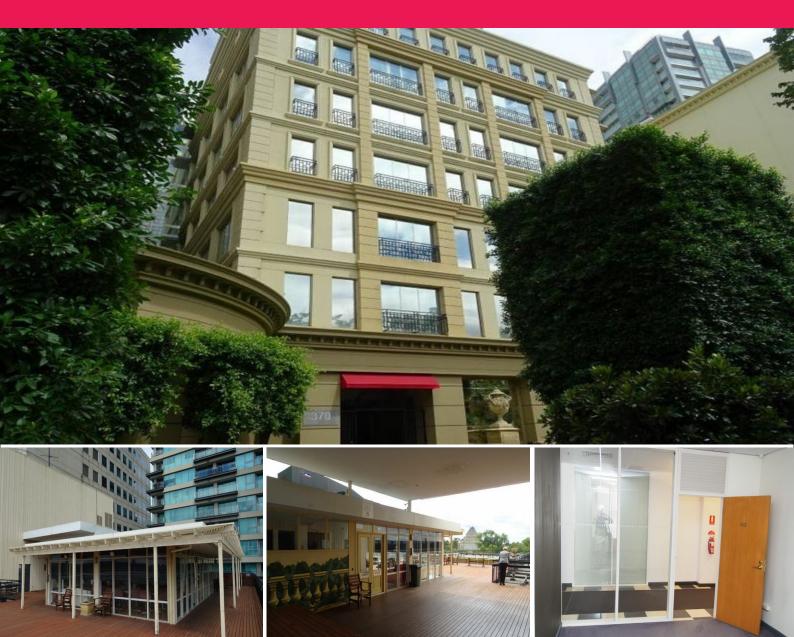

402/370 St Kilda Road, Melbourne VIC 3004

## A GREAT OPPORTUNITY TO OWN YOUR OWN OFFICE OR HAVE AS PART OF YOUR INVESTMENT PO

Phone enquiries - please quote property ID 29753.

What a great position, opposite the Shrine on St Kilda Road, just a quick tram ride to the CBD or jump on new the (future) train station across the road.

This is a great opportunity whether you are seeking commercial space for your own business or wish to invest. Number 370 St Kilda Road is a thriving commercial building with a huge amount of professional businesses including an array of medical industry professionals along with accountants a