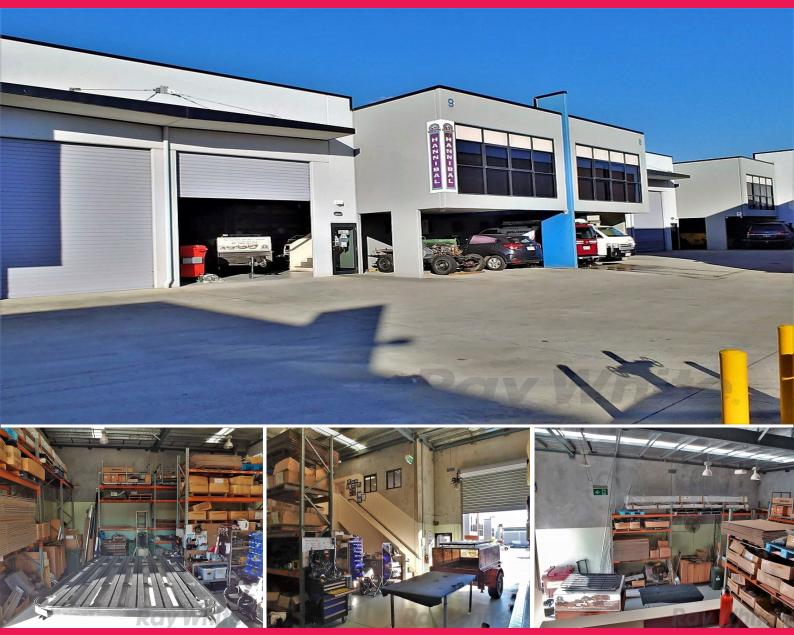

## 9/25 Ingleston Road, Tingalpa QLD 4173

## For Lease: 165sqm\* TILT PANEL TINGALPA OFFICE / WAREHOUSE

Located in a secure, gated complex called Tingalpa Industrial Park is this modern style, north facing, tilt panel warehouse, featuring:

- 165sqm\* office/ warehouse

- 128sqm\* ground level, clear span warehouse space with electric container height roller door, three phase power

-  $37 \text{sqm}^{\star}$  a/c, carpeted, mezzanine level office, data cabled, window coverings and opening windows

- Self contained amenities include disabled bathroom & a kitchenette

- Three exclusive use car spaces provided on site including two under cover

- Available 04/10/2022 - call to arrange an inspection today!