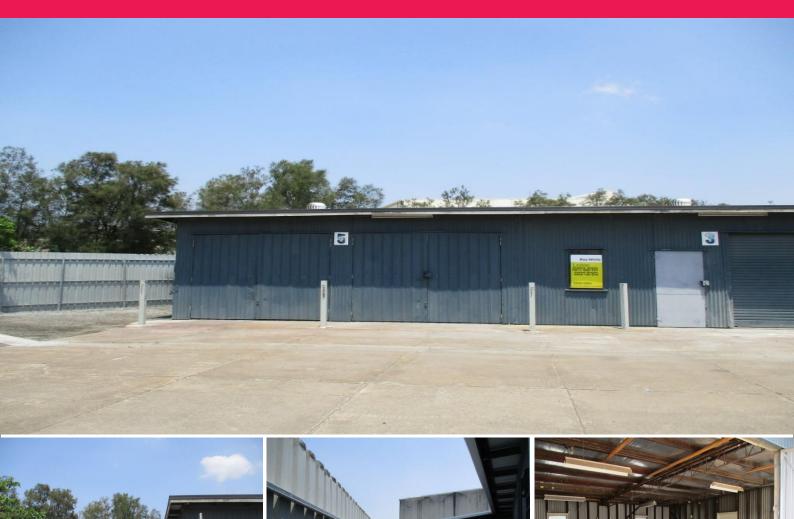

## 3/ 89 Gosport Street, Hemmant QLD 4174

## 152m2\* WORKSHOP / STORAGE SHED + YARD

-  $152m2^{\star}$  metal clad workshop with dual garage door access, 3 phase power, sink, toilets on site

- 90sqm\* fully fenced secure yard area
- Fluorescent lighting, concrete floor and whirly bird
- Hardstand area located directly in front of the tenancy
- Fully secure fenced site on busy Gosport Street
- -Good truck access and parking with multiple crossovers
- Easy access to the Gateway Motorway and Port of Brisbane
- Available now
- Lease Price: \$25,000 p.a. Gross + GST