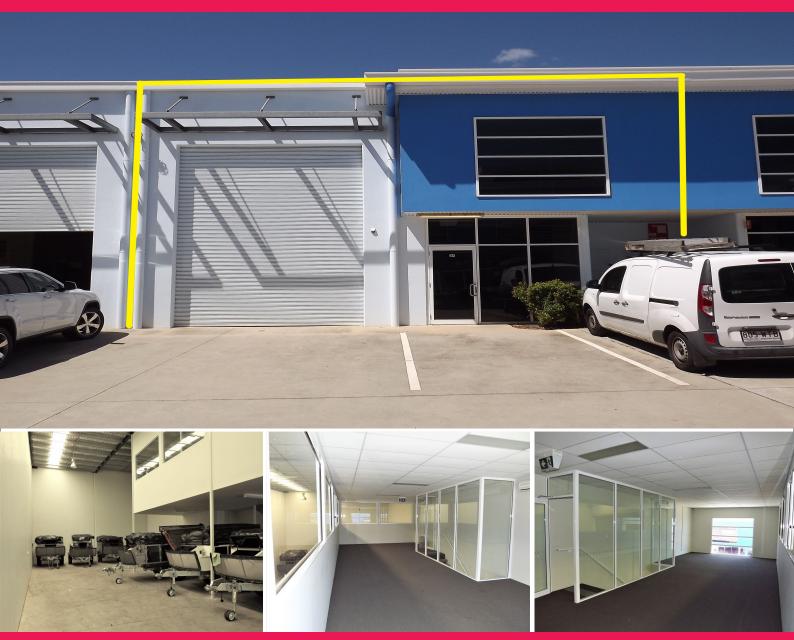

## 250m2\* Tilt panel Warehouse in Sought After Location

- ? Tilt panel Warehouse 193m2\*
- ? Air conditioned mezzanine office area 57m2\*
- ? Electric container height roller door access
- ? 3 Phase power (45 amps) can be upgraded to 90 if required
- ? Male & Female amenities with disabled access
- ? 2 Allocated car parks
- ? Ample on-site and street parking for visitors
- ? Modern Kitchenette
- ? Situated half between Brisbane and Gold Coast with easy access to  $\ensuremath{\mathsf{M1}}$
- ? Secure gated complex with CCTV throughout
- ? Located within the highly sought after Yatala Enterprise Area  $\,$
- ? On-site Caf? located at the entrance to complex
- ? Available to lease late September
- ? Incentives on offer b