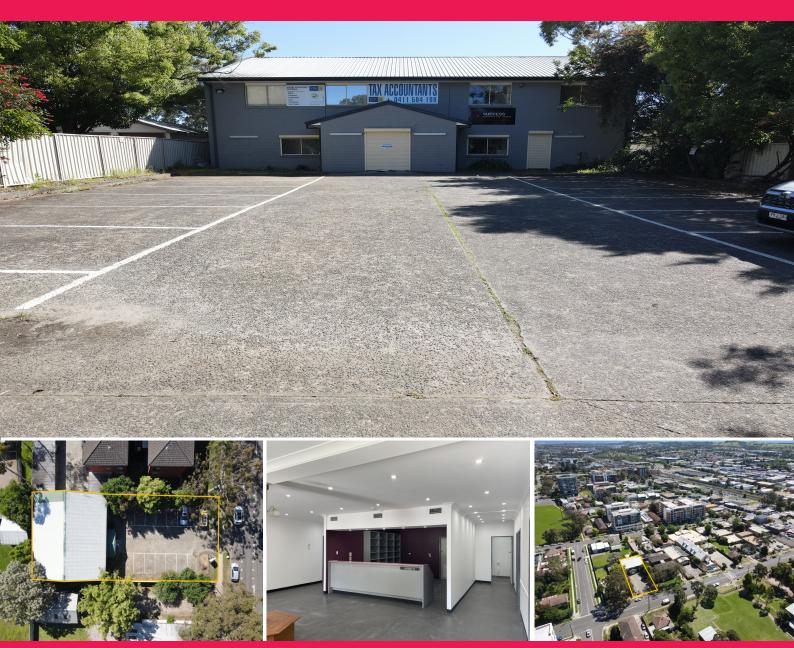

## Substantial Fit Out in Place | Existing Medical Premises

This property is ideally located at 23 Chamberlain Street and is strategically located just off Queen Street on the fringe of the Campbelltown CBD and is easily accessible and within close proximity to all local essential services including bus and rail. The property is well connected to the M5 & M7 Motorways via Campbelltown Road.

? 295m?\* ground level tenancy

- ? Substantial fit out in place up to 9 consulting rooms + large reception area
- ? Ample amenities and internal kitchenette
- ? Premises has just been renovated
- ? Ample on-site parking