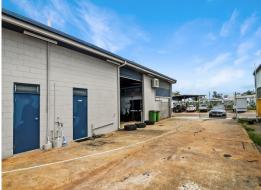

1/13 Yarrowee Street, Currajong QLD 4812

## Standalone Industrial warehouse with on-site parking

- 151 sqm warehouse
- 27 sqm air-conditioned office
- 27 sqm mezzanine storage area
- 3 phase power
- 2 separate bathrooms are freshly renovated and look lovely
- large driveway for parking
- heaps and heaps of parking on the street in front

Rental: \$26,000 per year + GST.

Available now, contact managing agents Ray White Commercial Townsville to arrange an inspection.

Industrial

FOR LEASE

178sqm

Ray White. Commercial
Townsville

Troy Townsend

0407213887 troy.townsend@raywhite.com **Alex Nicolosi** 