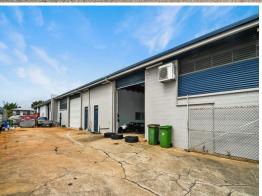

1/13 Yarrowee Street, Currajong QLD 4812

## Standalone Industrial warehouse with on-site parking

- 151 sqm warehouse
- 27 sqm air-conditioned office
- 27 sqm mezzanine storage area
- 3 phase power
- 2 separate bathrooms are freshly renovated and look lovely
- large driveway for parking
- heaps and heaps of parking on the street in front

Rental: \$26,000 per year + GST.

Available now, contact managing agents Ray White Commercial Townsville to arrange an inspection.

Industrial

FOR LEASE

178sqm

Ray White. Commercial
Townsville

Troy Townsend

0407213887 troy.townsend@raywhite.com **Alex Nicolosi** 