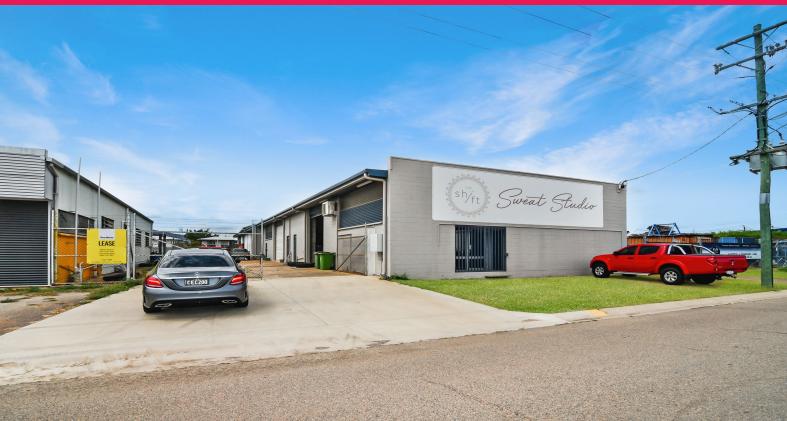

1/13 Yarrowee Street, Currajong QLD 4812

## Standalone Industrial warehouse with on-site parking

- 151 sqm warehouse
- 27 sqm air-conditioned office
- 27 sqm mezzanine storage area
- 3 phase power
- 2 separate bathrooms are freshly renovated and look lovely
- large driveway for parking
- heaps and heaps of parking on the street in front

Rental: \$26,000 per year + GST.

Available now, contact managing agents Ray White Commercial Townsville to arrange an inspection.

Industrial

FOR LEASE

178sqm

Ray White. Commercial
Townsville

Troy Townsend

0407213887 troy.townsend@raywhite.com **Alex Nicolosi** 