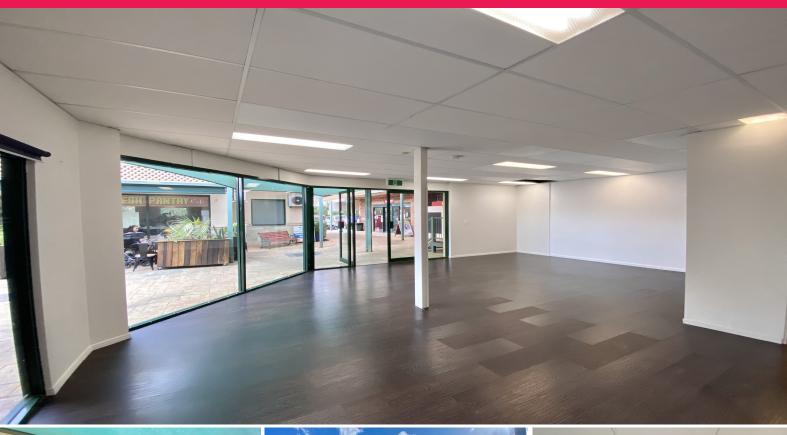

#### Ground floor retail/office space

Ground floor Retail/ Office space in Oxenford Square - Available For Lease now!

This 57m2\* tenancy is suitable to an array of retail, office and medical services. Just a couple minutes drive to the main Oxenford intersection and M1, providing easy access to the centre and fantastic business exposure.

Exisitng tenancy mix includes Australia Post, Cafe, various restuarants, florist, beauty salon, BOQ, Body Fit Training and more.

Key Features include:

? 57m2\* total floor area

? Suited to an array of

Retail

FOR LEASE

Please Contact Agent

57sqm