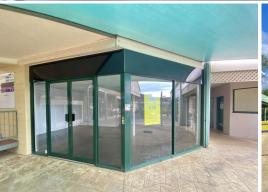

#### Ground floor retail/office space

Ground floor Retail/ Office space in Oxenford Square - Available For Lease now!

This 57m2\* tenancy is suitable to an array of retail, office and medical services. Just a couple minutes drive to the main Oxenford intersection and M1, providing easy access to the centre and fantastic business exposure.

Exisitng tenancy mix includes Australia Post, Cafe, various restuarants, florist, beauty salon, BOQ, Body Fit Training and more.

Key Features include:

? 57m2\* total floor area

? Suited to an array of

Retail

FOR LEASE

Please Contact Agent

57sqm