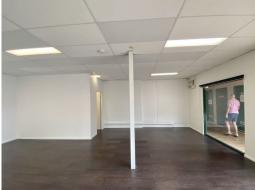

#### Ground floor retail/office space

Ground floor Retail/ Office space in Oxenford Square - Available For Lease now!

This 57m2\* tenancy is suitable to an array of retail, office and medical services. Just a couple minutes drive to the main Oxenford intersection and M1, providing easy access to the centre and fantastic business exposure.

Exisitng tenancy mix includes Australia Post, Cafe, various restuarants, florist, beauty salon, BOQ, Body Fit Training and more.

Key Features include:

? 57m2\* total floor area

? Suited to an array of

Retail

FOR LEASE

Please Contact Agent

57sqm