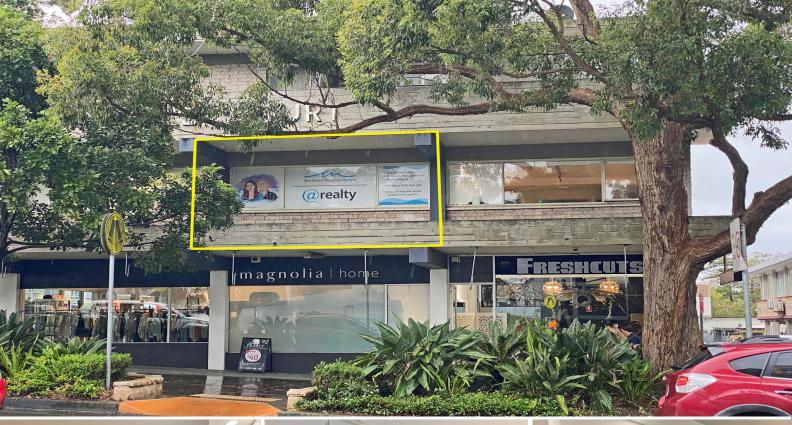

## , Mona Vale NSW 2103

## **UNDER CONTRACT - POPULAR CENTRAL LOCATION**

Right in the heart of the Mona Vale shopping & CBD district, very handy central and convenient location. Upgrade from your home office to the next level.

Features Include;

- \* Abundance of Natural Light, stylish office space.
- \* First Floor Location
- $^{\ast}$  Suit a wide variety of uses; eg office suites, medical, consulting rooms etc ( $^{\ast}\text{STC})$
- \* Internal Size 47m?
- \* Stainless Steel Kitchenette
- \* Corner of Bungan and Waratah Streets, great street exposure & outlook
- \* Lease Terms: Negotiable
- \* Includes Outgoings
- \* Flexible Open Plan Of