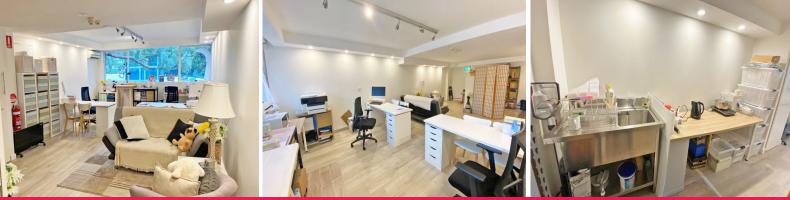

Features Include;

- \* Abundance of Natural Light, stylish office space.
- \* First Floor Location
- $^{\ast}$  Suit a wide variety of uses; eg office suites, medical, consulting rooms etc ( $^{\ast}\text{STC})$
- \* Internal Size 47m?
- \* Stainless Steel Kitchenette
- \* Corner of Bungan and Waratah Streets, great street exposure & outlook
- \* Lease Terms: Negotiable
- \* Includes Outgoings
- \* Flexible Open Plan Of

Offices FOR LEASE

47sqm

John Vaccaro 0419 221 002 johnv@hardysrealty.com.au