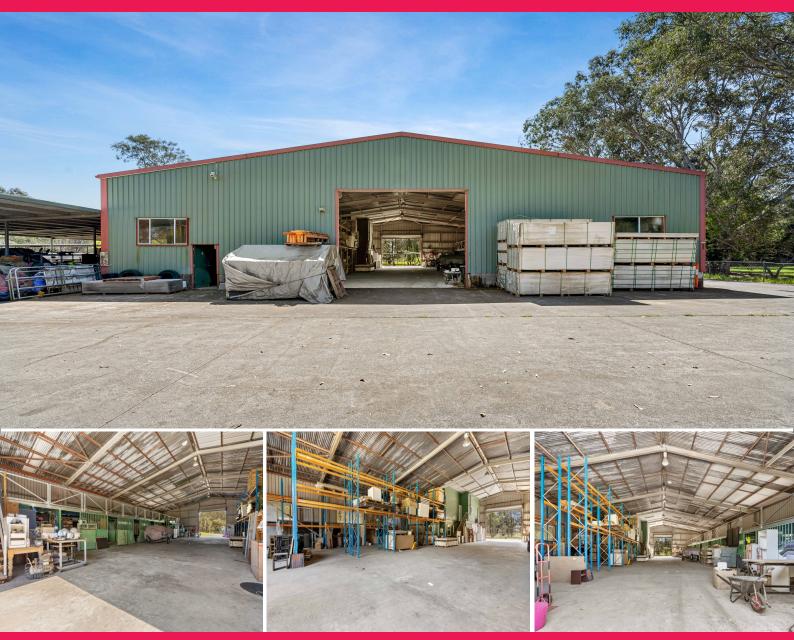

## **Clear Span Shed with Great Access**

Ray White Commercial Bayside and Lamonds Realty are pleased to present 76 Foley Road, Hemmant to market For Lease.

This 650sqm\* clear span shed has excellent access with 4m\* wide container-height electric roller doors at both ends for drive-through passage. The 6m\* high roof at its peak (4m\* at eaves) allows for a variety of racking and storage options. With semi-trailer access comfortably afforded, this site would be ideal for a multitude of uses.

Features include:

- 650sqm\* clear span warehouse
- Excellent drive-through access
- 4m\* wide container-he

Industrial FOR LEASE

650sqm