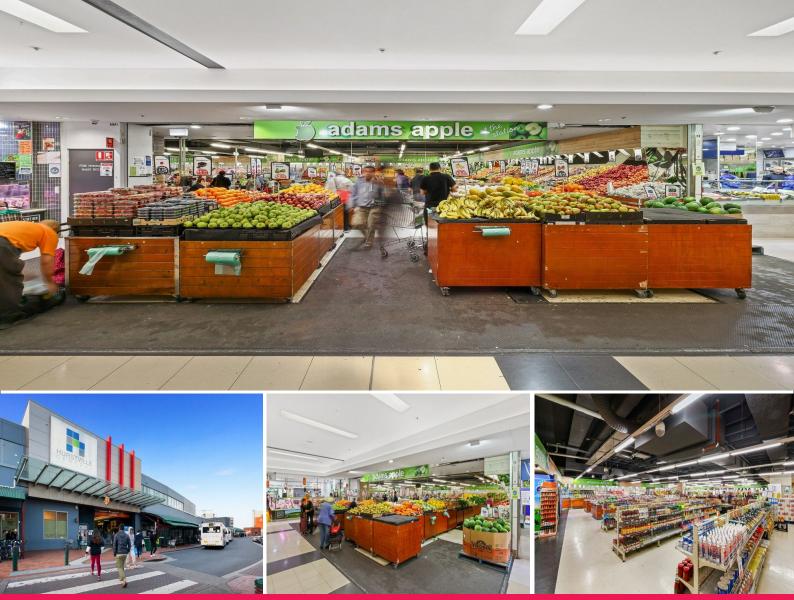

## Prime Mini-Major Opportunity in Shopping Centre Above Hurstville Train Station !

Gunning Real Estate is pleased to present this prime mini-major opportunity within this high preforming convenience based shopping centre above Hurstville train station and adjacent to two bus terminals.

Join this bustling centre anchored by a Coles Supermarket and supported by 38 specialty stores plus 236 car parking spaces for customers.

Key existing tenants include Coles, Priceline Pharmacy, Tong Li Asian Supermarket, McDonalds, I-Med Radiology, and Laverty Pathology.

Currently tenanted by Adams Apple, the space for lease is surrounded by other essential retailers including Tong

Retail FOR LEASE

662sqm