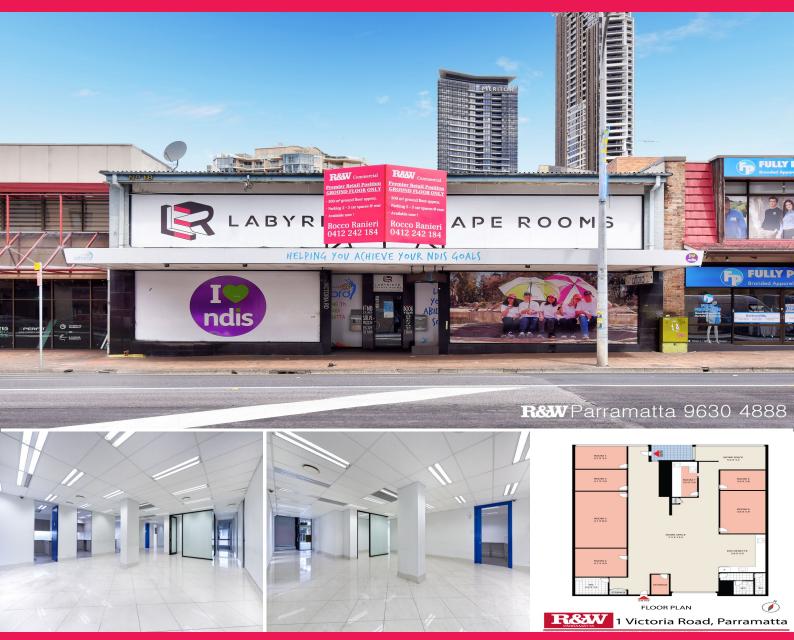

## Ground Floor, 1 Victoria Road, Parramatta NSW 2150

## Ground floor retail / office - Victoria Road frontage (Church St Precinct)

- ? 300m2 approx. premium and prime retail / commercial space
- ? Suit variety of occupants including medical related industries and retail
- ? 2 3 car spaces at rear
- ? Dual front and rear access points
- ? Disable access and amenities
- ? Adjacent to the new Parramatta Light Rail stop @ Prince Alfred Park stop (near corner of Church St & Victoria Rd)
- ? Well-appointed and presented
- ? Ducted reverse cycle air conditioning
- ? Long lease term available

DISCLAIMER: "All inform

Healthcare

FOR LEASE

300sqm

Richardson&Wrench
Parramatta